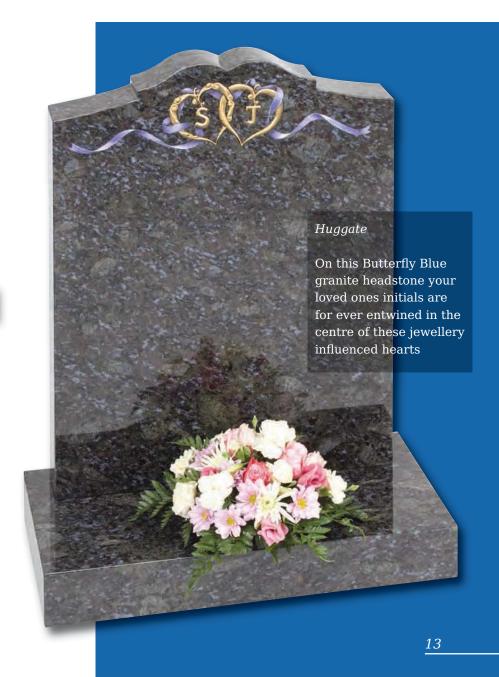

Grey granite







The barrel sides and flowing profile of this compact Black granite set features an entwined rings ornament

Winterburn



Danthorpe



Innovative lawn memorials with contrasting coloured removable plaques. Additional inscriptions or designs can easily be added without removing the full memorial from the cemetery. Shown in Sera Grey granite with chamfered edges and Lavender Blue granite with Black granite plaques.

This concept can work with many of our memorial headstones





### Wickersey

This Black granite distinctively shaped memorial features a design of modern contemporary symbolism embracing a brief message of your choice

Crookley





### Barley

Spiritual reflection with images of The Sacred Heart or The Good Shepherd (Crookley). All polished Black granite











### Kingswood

The bowed profile of this memorial is decorated with a deep carved floral design in Lavender Blue granite

### Hasholme (above)

This beautiful Emerald Pearl granite memorial needs only a delicate floral design to add to its soft outline of flowing curves and chamfers

### Staxton

Distinguished Emerald Pearl granite pillared memorial with heart detail







### Garrowby

A fresh approach to the classic church window design shown on South African Dark Grey granite







# Pitched Edge Lawn Memorials



# Pitched Edge Lawn Memorials



### Tall Lawn Memorials





### Elgin

Simple beauty of a dove in flight, timeless symbol of eternal peace on a statuesque large ogee. Shown in Black granite

### Flinton

A deep blasted Celtic love knot entwined with carved and ha