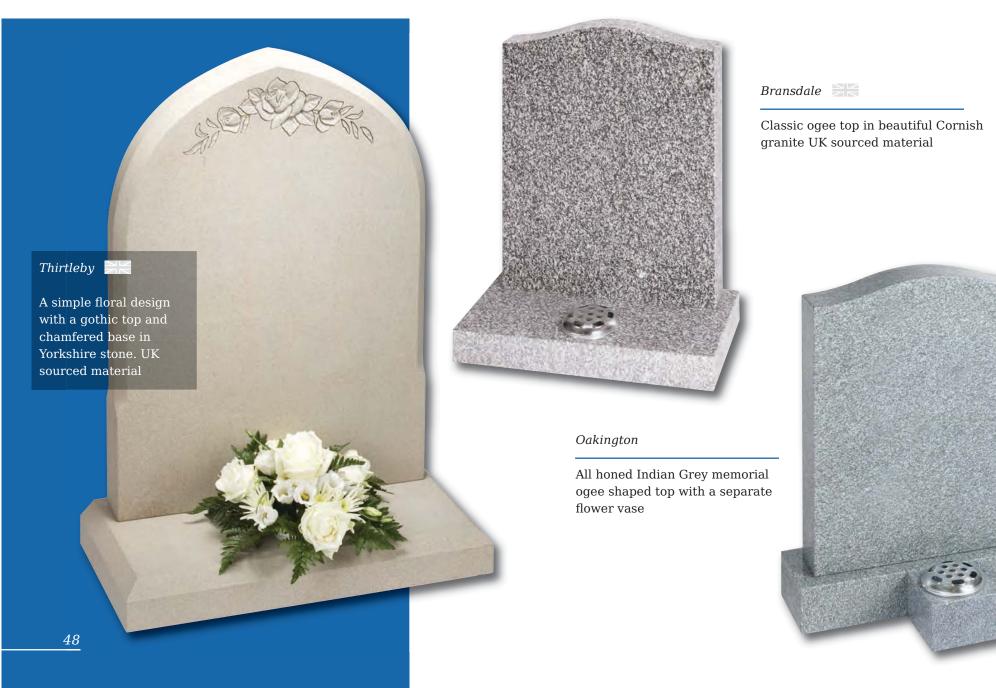

to take your ideas and help turn them into a poignant and lasting tribute





















# Desks & Wedges



## Desks & Wedges







Lavender Blue granite shaped vase. 0/237G



Lavender Blue granite vase and base. 0/239G



South African Dark Grey shaped vase. 0/236G



Marble Vase

The cushioned edges to this marble vase create a gentle look





Black granite heart vase 0/232G



Black granite Vase with two flower containers and rose design 0/240G





#### Molescroft

Honed Cathay Light Grey memorial with deep rose carving



#### Humbleton

Norman round shape, South African Dark Grey granite. Decorative Celtic lettering in a part honed 'churchyard' finish



This dove of peace is carved from a solid slab of Crown stone with architectural design features and bow fronted base





#### Grindale

A plain carved and uncoloured Celtic design on a Norman round shape. Shown in South African Dark Grey granite with an unpolished honed finish



#### Copley

'Scroll' memorials have been a familiar feature of churchyards for generations. This streamlined version in honed Chinese Rustenburg granite features deeply incised poppy designs to both sides







A classic slate memorial with Celtic Knot design. UK sourced material







#### Circular Designs (left)

The Clifton, Amplethorpe and Bessingby stones all incorporate a circular, hand carved design. With these stones, any one of the three designs on the left (as well as the designs shown on the stones in these pictures) can be chosen for your headstone. Alternatively we can create a design based on your own ideas





T