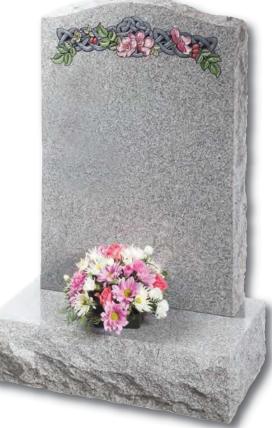

### Flinton

A deep blasted Celtic love knot entwined with carved and hand painted wild roses. Combine with the pitched edges to create a truly rustic memorial in Indian Grey granite