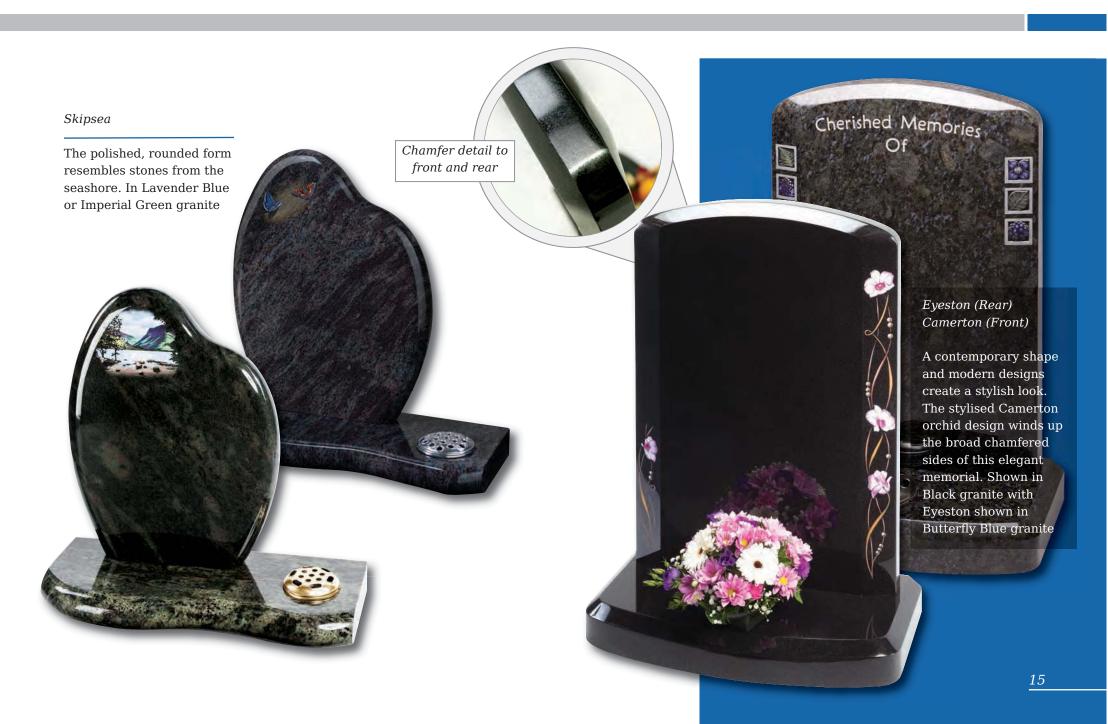

Ryehill

An ogee shaped Chinese Rustenburg granite memorial with evocative rural motif

### Routh

All polished Black granite oblong memorial with an ornate gilded border

Woodmansey

Very popular gold line design shown here on a beautiful Cats Eye or Black granite

Seaton

Classic ogee top with shaded or painted roses on Emerald Pearl granite

In Karin Grey granite, this ogee shaped memorial has a simple cross and painted flower in relief

All polished Black granite headstone with striking rambling rose design

# Whitedale

All polished Indian Light Grey granite with stunning metallic finish to the rose design

In Chinese Rustenburg granite, ogee top with simple cross and rose ornamentation or Black granite with colour cross and rose option

A camber top, polished Black granite memorial. Any favourite pastime can be illustrated by our craftsmen (see above)

This simple camber top design is the perfect background for the modern stonemasons art

Ogee top memorial with carved cross design, painted to give a '3D' effect shown on Black and Cathay Light Grey granites

An all polished Black granite memorial with ogee top decorated with roses and open book available either coloured or monochrome

The gentle contours of the granite compliment the tranquillity of the countryside themed ornament in polished Black granite

Elmswell (above)

Loving friendship remembered on this simple polished Black granite ogee shaped headstone

### Denby (left)

Floral panels add a new dimension to this original shaped stone, framing the area to be inscribed. Shown in Sera Grey granite

The barrel sides and flowing profile of this compact Black granite set features an entwined rings ornament