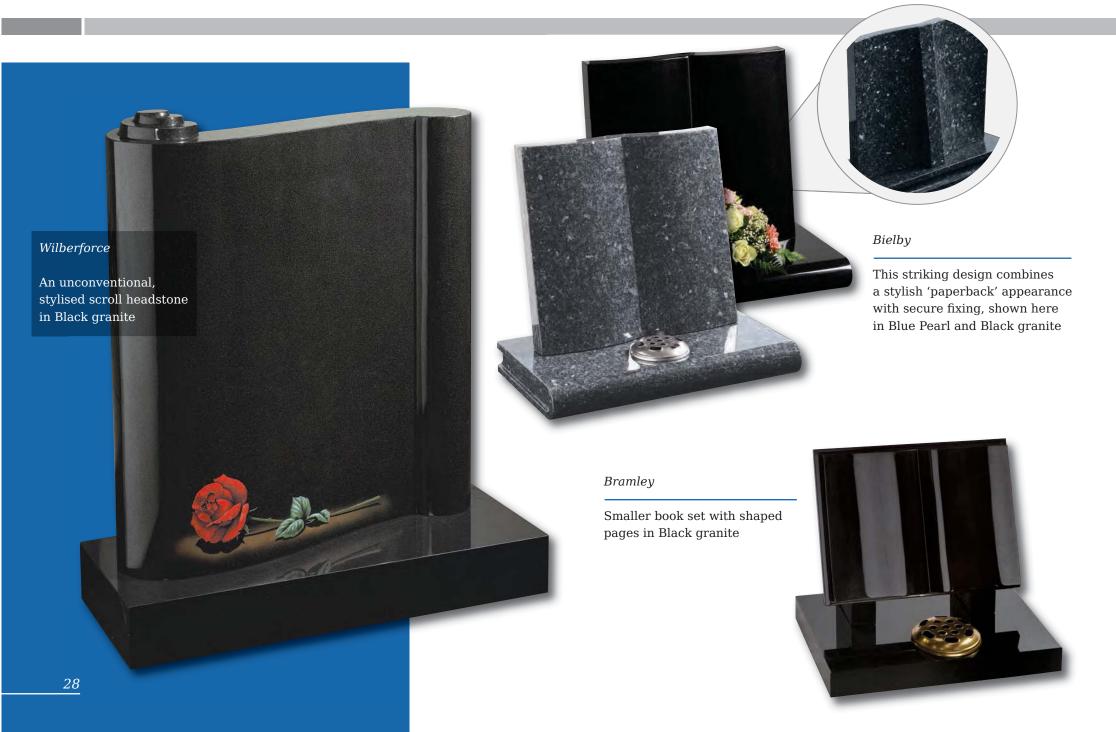

lowing curves and chamfers

### Staxton

Distinguished Emerald Pearl granite pillared memorial with heart detail







### Garrowby

A fresh approach to the classic church window design shown on South African Dark Grey granite







# Pitched Edge Lawn Memorials



# Pitched Edge Lawn Memorials



### Tall Lawn Memorials





### Elgin

Simple beauty of a dove in flight, timeless symbol of eternal peace on a statuesque large ogee. Shown in Black granite

### Flinton

A deep blasted Celtic love knot entwined with carved and hand painted wild roses. Combine with the pitched edges to create a truly rustic memorial in Indian Grey granite



# Tall Lawn Memorials



Inverness

This large memorial is pictured with the Selby cross and thistle. Shown in Black granite







# Books and Scrolls



# Books and Scrolls

### Melton

This South African Dark Grey granite book tablet is part polished to give contrast to the stone



### Cropton

Contemporary version of a traditional scroll memorial in polished Chinese Rustenburg granite. Forget-me-nots in a deep blasted panel adorn both sides



### Barmston

Blue Pearl granite. Classic, highly detailed book adapted for modern fixing requirements



# Books and Scrolls





# Heart Memorials



### Heart Memorials

### Apple garth

Delicately carved roses shown with an example of 3 colours. Roses can be produced in a single colour or a variety as shown. Shown in South African Dark Grey granite





### Appleton

The stunning rounded edges of the heart are complemented by a highly polished 'rose bowl' vase. Pictured here in Lavender Blue