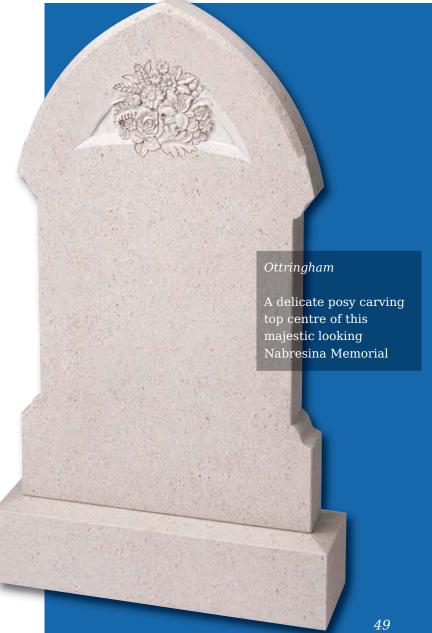

#### Humbleton

Norman round shape, South African Dark Grey granite. Decorative Celtic lettering in a part honed 'churchyard' finish

This dove of peace is carved from a solid slab of Crown stone with architectural design features and bow fronted base