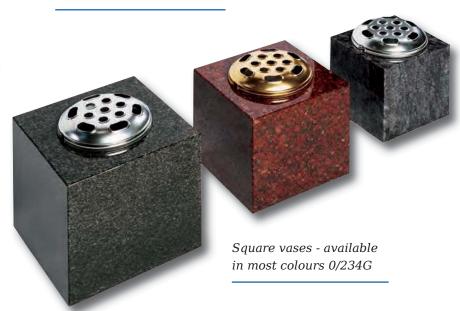

## Desks & Wedges

Lavender Blue granite shaped vase. 0/237G

Lavender Blue granite vase and base. 0/239G

South African Dark Grey shaped vase. 0/236G

Marble Vase

The cushioned edges to this marble vase create a gentle look