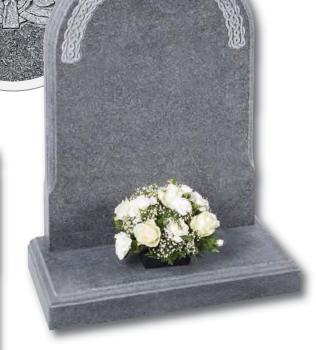

#### Humbleton

Norman round shape, South African Dark Grey granite. Decorative Celtic lettering in a part honed 'churchyard' finish

This dove of peace is carved from a solid slab of Crown stone with architectural design features and bow fronted base