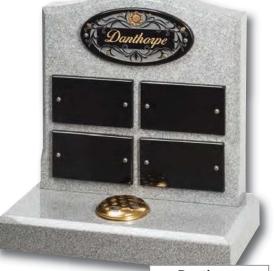

Winterburn

Danthorpe

Innovative lawn memorials with contrasting coloured removable plaques. Additional inscriptions or designs can easily be added without removing the full memorial from the cemetery. Shown in Sera Grey granite with chamfered edges and Lavender Blue granite with Black granite plaques.