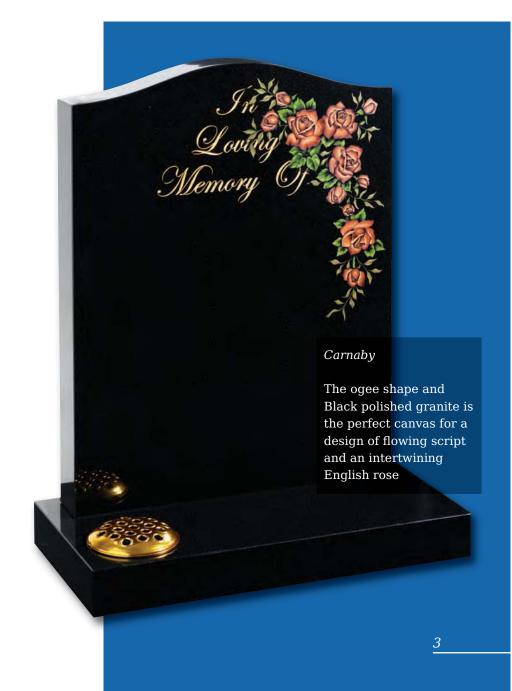

-----|---------|
|   | Standard Lawn Memorials     |         |
|   | Pitched Edge Lawn Memorials |         |
|   | Tall Lawn Memorials         |         |
|   | Modular Cross Memorials     |         |
|   |                             |         |
| i | Books and Scrolls           | 28 - 31 |
|   | Heart Memorials             | 32 - 33 |
|   | Children's Memorials        | 34 - 41 |
|   |                             |         |
|   | Desks and Wedges            | 42 - 43 |
|   | Vases                       | 44 - 45 |
|   | Churchyard Memorials        | 46 - 51 |
|   |                             |         |
|   | Kerb Sets                   | 52 - 58 |
|   |                             |         |
|   | Memorial Designs            | 59 - 62 |
|   |                             |         |







Ryehill

An ogee shaped Chinese Rustenburg granite memorial with evocative rural motif





### Routh

All polished Black granite oblong memorial with an ornate gilded border



Woodmansey

Very popular gold line design shown here on a beautiful Cats Eye or Black granite

Seaton

Classic ogee top with shaded or painted roses on Emerald Pearl granite







In Karin Grey granite, this ogee shaped memorial has a simple cross and painted flower in relief



All polished Black granite headstone with striking rambling rose design



# Whitedale

All polished Indian Light Grey granite with stunning metallic finish to the rose design



In Chinese Rustenburg granite, ogee top with simple cross and rose ornamentation or Black granite with colour cross and rose option















A camber