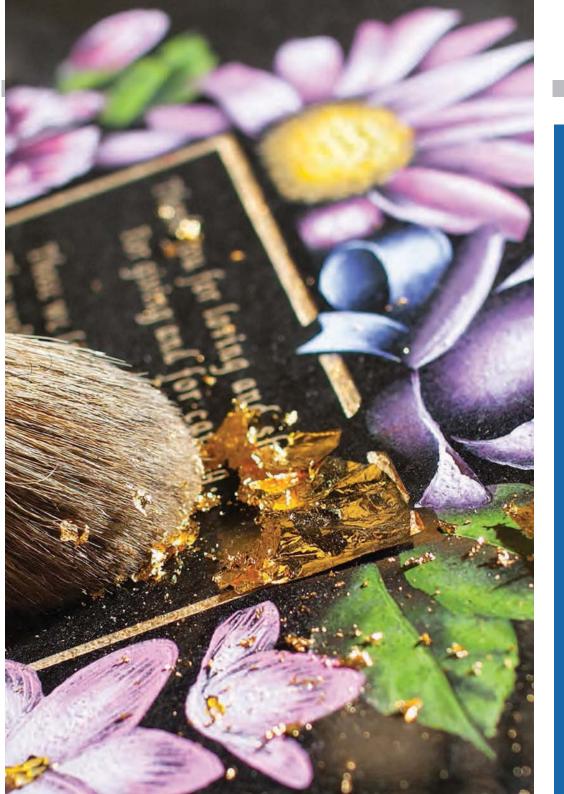

Our award winning artists and craftsmen pride themselves on creating unique, highly detailed pieces of art for use in many different ways on our range of memorials. This helps ensure that any memorial chosen is personal enough to respectfully mark a person's life. On the next few pages are a small selection of the many designs we have created over the years (along with the Children's design selection on page 40)

More intricate custom designs are always available. We can transform a basic idea into a beautiful design to compliment any memorial

An official badge or a family crest can be translated into a memorial design to suit most spaces

We have a number of designs that are ideal for products where space is limited such as vases and desk tablets. Above are a few of these designs

Monochrome images work particularly well on darker polished granite memorials