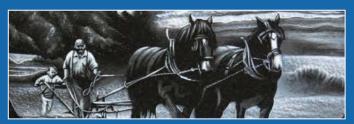

Our award winning artists and craftsmen pride themselves on creating unique, highly detailed pieces of art for use in many different ways on our range of memorials. This helps ensure that any memorial chosen is personal enough to respectfully mark a person's life. On the next few pages are a small selection of the many designs we have created over the years (along with the Children's design selection on page 40)

More intricate custom designs are always available. We can transform a basic idea into a beautiful design to compliment any memorial

An official badge or a family crest can be translated into a memorial design to suit most spaces

We have a number of designs that are ideal for products where space is limited such as vases and desk tablets. Above are a few of these designs

Monochrome images work particularly well on darker polished granite memorials