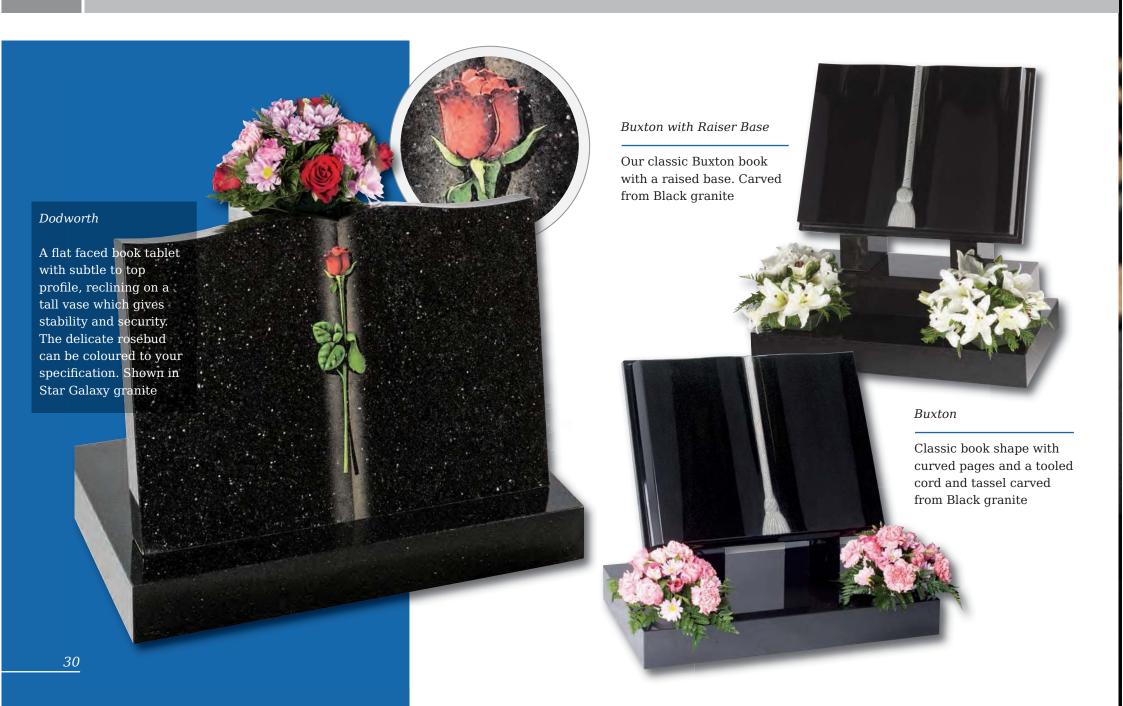

Ryehill

An ogee shaped Chinese Rustenburg granite memorial with evocative rural motif

# Books and Scrolls

### Melton

This South African Dark Grey granite book tablet is part polished to give contrast to the stone

### Cropton

Contemporary version of a traditional scroll memorial in polished Chinese Rustenburg granite. Forget-me-nots in a deep blasted panel adorn both sides

### Barmston

Blue Pearl granite. Classic, highly detailed book adapted for modern fixing requirements