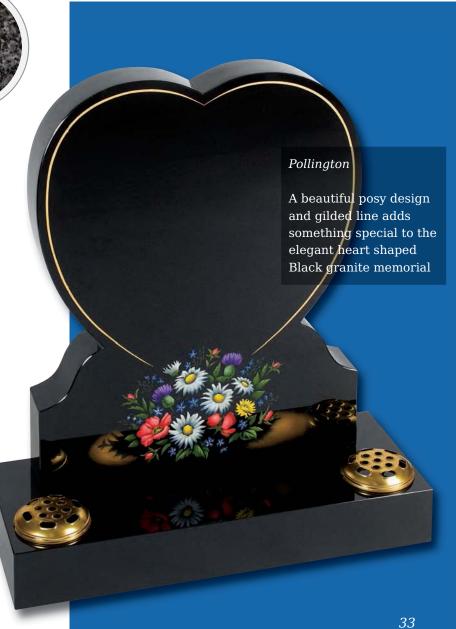

and Scrolls

### Melton

This South African Dark Grey granite book tablet is part polished to give contrast to the stone



### Cropton

Contemporary version of a traditional scroll memorial in polished Chinese Rustenburg granite. Forget-me-nots in a deep blasted panel adorn both sides



### Barmston

Blue Pearl granite. Classic, highly detailed book adapted for modern fixing requirements



# Books and Scrolls





# Heart Memorials



### Heart Memorials

### Apple garth

Delicately carved roses shown with an example of 3 colours. Roses can be produced in a single colour or a variety as shown. Shown in South African Dark Grey granite





### Appleton

The stunning rounded edges of the heart are complemented by a highly polished 'rose bowl' vase. Pictured here in Lavender Blue granite



### Children's Memorials



# Children's Memorials





Boys castle, showing an alternative to the fairytale castle which is hand carved to suit the softer, lighter Sera Grey granite



# Children's Memorials



### Lullaby Memorials

Whilst our children sleep they are remembered with this range of lullaby influenced designs

Sweet Dreams

Polished Rustenburg granite



Make a Wish

Polished black granite

### Children's Memorials



## Children's Memorials







Ellie

Roy





Cordy

Shabby





Fred Bear

Aran

### Children's Memorials



Dora



Silka



Paisley



#### Appleton

A beautiful Black granite heart shaped memorial with a polished rose bowl vase. Choose from a selection of detailed 'soft toy' character designs



## Children's Memorial Designs



#### Child's Drawing Des