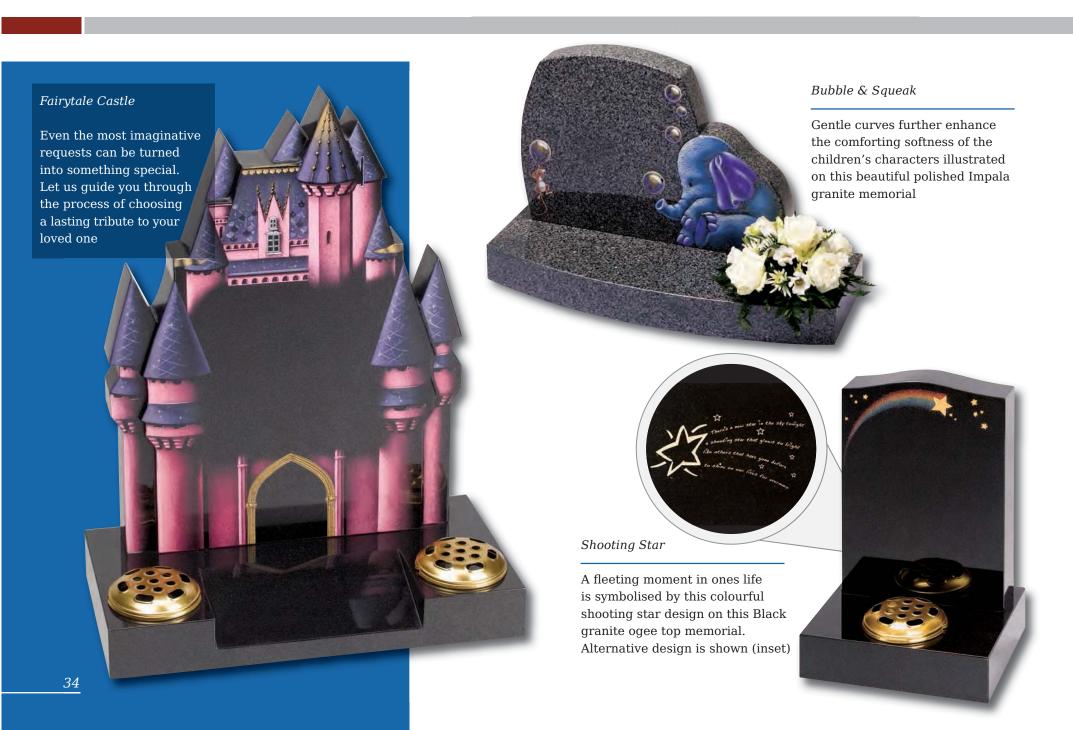

# Children's Memorials

Boys castle, showing an alternative to the fairytale castle which is hand carved to suit the softer, lighter Sera Grey granite

### Lullaby Memorials

Whilst our children sleep they are remembered with this range of lullaby influenced designs

Sweet Dreams

Polished Rustenburg granite

Make a Wish

Polished black granite