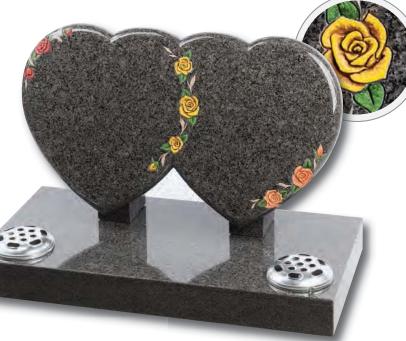

wn Memorials



Inverness

This large memorial is pictured with the Selby cross and thistle. Shown in Black granite







# Books and Scrolls



# Books and Scrolls

### Melton

This South African Dark Grey granite book tablet is part polished to give contrast to the stone



### Cropton

Contemporary version of a traditional scroll memorial in polished Chinese Rustenburg granite. Forget-me-nots in a deep blasted panel adorn both sides



### Barmston

Blue Pearl granite. Classic, highly detailed book adapted for modern fixing requirements



# Books and Scrolls





# Heart Memorials



### Heart Memorials

### Apple garth

Delicately carved roses shown with an example of 3 colours. Roses can be produced in a single colour or a variety as shown. Shown in South African Dark Grey granite





### Appleton

The stunning rounded edges of the heart are complemented by a highly polished 'rose bowl' vase. Pictured here in Lavender Blue granite



### Children's Memorials



# Children's Memorials





Boys castle, showing an alternative to the fairytale castle which is hand carved to suit the softer, lighter Sera Grey granite



# Children's Memorials



### Lullaby Memorials

Whilst our children sleep they are remembered with this range of lullaby influenced designs

Sweet Dreams

Polished Rustenburg granite



Make a Wish

Polished black granite

### Children's Memorials



## Children's Memorials







Ellie

Roy





Cordy

Shabby





Fred Bear

Aran

### Children's Memorials



Dora



Silka



Paisley



#### Appleton

A beautiful Black granite heart shaped memorial with