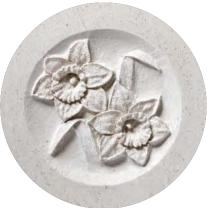

#### Circular Designs (left)

The Clifton, Amplethorpe and Bessingby stones all incorporate a circular, hand carved design. With these stones, any one of the three designs on the left (as well as the designs shown on the stones in these pictures) can be chosen for your headstone. Alternatively we can create a design based on your own ideas