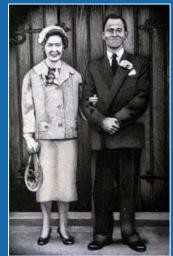

Our award winning artists and craftsmen pride themselves on creating unique, highly detailed pieces of art for use in many different ways on our range of memorials. This helps ensure that any memorial chosen is personal enough to respectfully mark a person's life. On the next few pages are a small selection of the many designs we have created over the years (along with the Children's design selection on page 40)

More intricate custom designs are always available. We can transform a basic idea into a beautiful design to compliment any memorial

An official badge or a family crest can be translated into a memorial design to suit most spaces

We have a number of designs that are ideal for products where space is limited such as vases and desk tablets. Above are a few of these designs

Monochrome images work particularly well on darker polished granite memorials