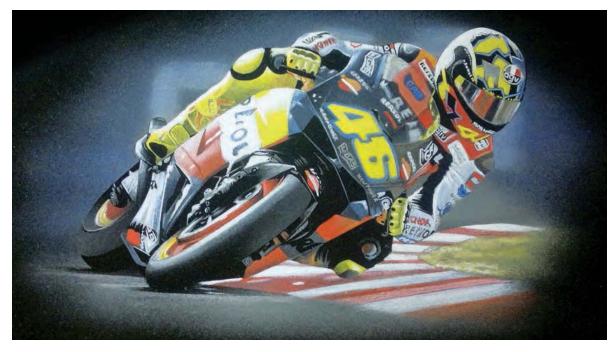

Our award winning artists and craftsmen pride themselves on creating unique, highly detailed pieces of art for use in many different ways on our range of memorials. This helps ensure that any memorial chosen is personal enough to respectfully mark a person's life. On the next few pages are a small selection of the many designs we have created over the years (along with the Children's design selection on page 40)

More intricate custom designs are always available. We can transform a basic idea into a beautiful design to compliment any memorial

An official badge or a family crest can be translated into a memorial design to suit most spaces

We have a number of designs that are ideal for products where space is limited such as vases and desk tablets. Above are a few of these designs

Monochrome images work particularly well on darker polished granite memorials