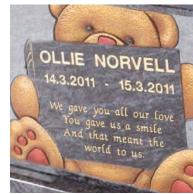

### Children's Memorials

# Children's Memorials

Boys castle, showing an alternative to the fairytale castle which is hand carved to suit the softer, lighter Sera Grey granite

# Children's Memorials