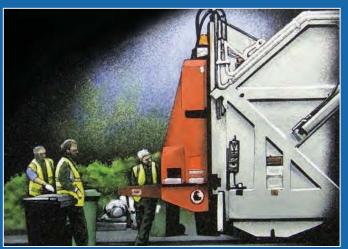

More intricate custom designs are always available. We can transform a basic idea into a beautiful design to compliment any memorial

An official badge or a family crest can be translated into a memorial design to suit most spaces

We have a number of designs that are ideal for products where space is limited such as vases and desk tablets. Above are a few of these designs

Monochrome images work particularly well on darker polished granite memorials