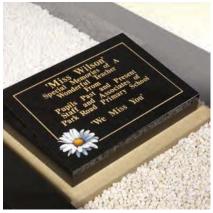

## Kerb Set Options

Compact memorials (shown right) are designed to be placed within the kerb area. These are an ideal and fitting tribute for family, friends or colleagues to convey their message of remembrance in addition to the main memorial