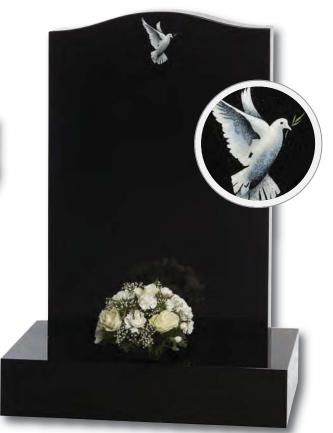

### Elgin

Simple beauty of a dove in flight, timeless symbol of eternal peace on a statuesque large ogee. Shown in Black granite