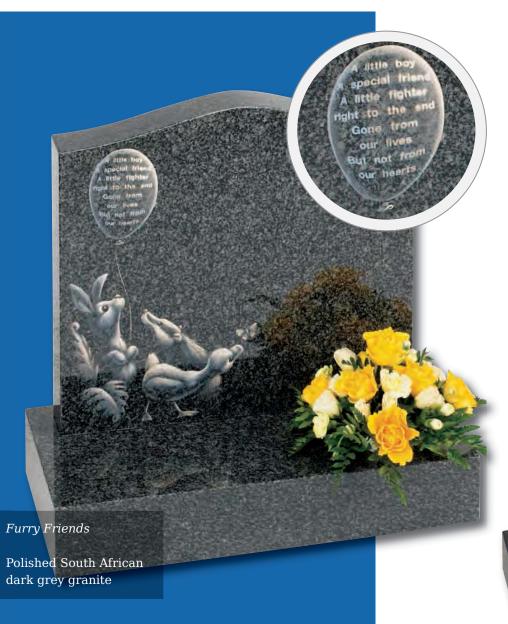

ustenburg granite. Forget-me-nots in a deep blasted panel adorn both sides



### Barmston

Blue Pearl granite. Classic, highly detailed book adapted for modern fixing requirements



# Books and Scrolls





# Heart Memorials



### Heart Memorials

### Apple garth

Delicately carved roses shown with an example of 3 colours. Roses can be produced in a single colour or a variety as shown. Shown in South African Dark Grey granite





### Appleton

The stunning rounded edges of the heart are complemented by a highly polished 'rose bowl' vase. Pictured here in Lavender Blue granite



### Children's Memorials



# Children's Memorials





Boys castle, showing an alternative to the fairytale castle which is hand carved to suit the softer, lighter Sera Grey granite



# Children's Memorials



### Lullaby Memorials

Whilst our children sleep they are remembered with this range of lullaby influenced designs

Sweet Dreams

Polished Rustenburg granite



Make a Wish

Polished black granite

### Children's Memorials



## Children's Memorials







Ellie

Roy





Cordy

Shabby





Fred Bear

Aran

### Children's Memorials



Dora



Silka



Paisley



#### Appleton

A beautiful Black granite heart shaped memorial with a polished rose bowl vase. Choose from a selection of detailed 'soft toy' character designs



## Children's Memorial Designs



#### Child's Drawing Design

For an extra special touch, we are able to translate a child's own drawing into a personal design suitable for use on a vase, desk or memorial

An example of this is shown at the top of the page. (Original d