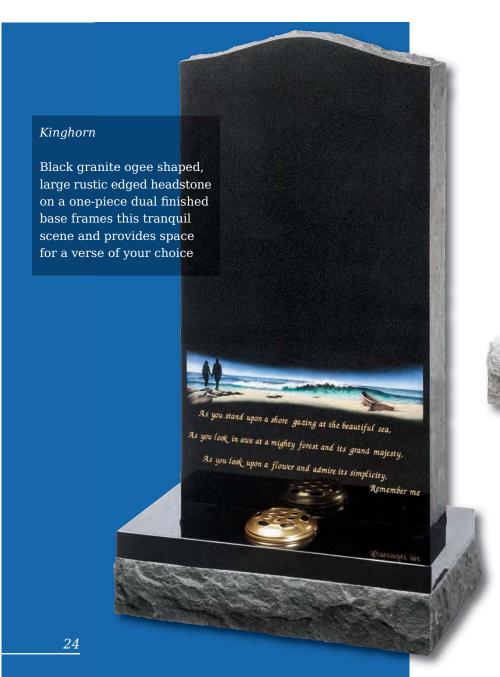

n contemporary symbolism embracing a brief message of your choice

Crookley





### Barley

Spiritual reflection with images of The Sacred Heart or The Good Shepherd (Crookley). All polished Black granite











### Kingswood

The bowed profile of this memorial is decorated with a deep carved floral design in Lavender Blue granite

### Hasholme (above)

This beautiful Emerald Pearl granite memorial needs only a delicate floral design to add to its soft outline of flowing curves and chamfers

### Staxton

Distinguished Emerald Pearl granite pillared memorial with heart detail







### Garrowby

A fresh approach to the classic church window design shown on South African Dark Grey granite







# Pitched Edge Lawn Memorials



# Pitched Edge Lawn Memorials



### Tall Lawn Memorials





### Elgin

Simple beauty of a dove in flight, timeless symbol of eternal peace on a statuesque large ogee. Shown in Black granite

### Flinton

A deep blasted Celtic love knot entwined with carved and hand painted wild roses. Combine with the pitched edges to create a truly rustic memorial in Indian Grey granite



# Tall Lawn Memorials



Inverness

This large memorial is pictured with the Selby cross and thistle. Shown in Black granite







# Books and Scrolls



# Books and Scrolls

### Melton

This South African Dark Grey granite book tablet is part polished to give contrast to the stone



### Cropton

Contemporary version of a traditional scroll memorial in polished Chinese Rustenburg granite. Forget-me-nots in a deep blasted panel adorn both sides



### Barmston

Blue Pearl g