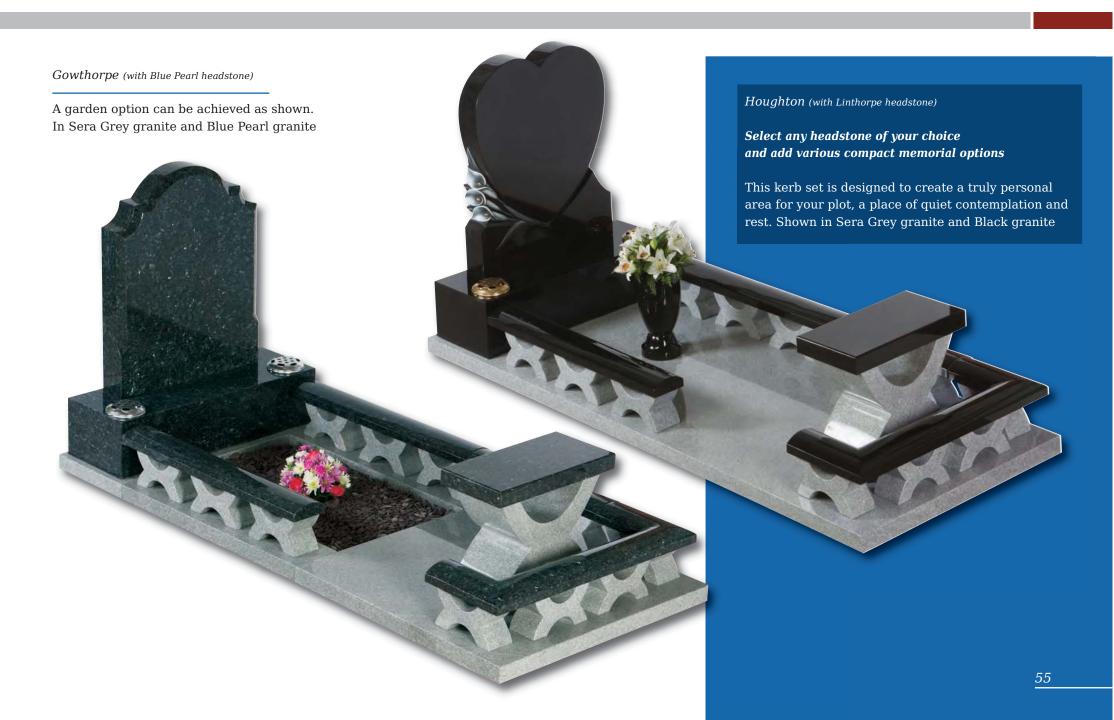

## Kerb Set Options

Compact memorials (shown right) are designed to be placed within the kerb area. These are an ideal and fitting tribute for family, friends or colleagues to convey their message of remembrance in addition to the main memorial

Shown below are a selection of recycled glass and natural stone chippings perfect for complimenting any kerb set

Rosebud Tablet

A permanent 'card' on which to inscribe a farewell message

Wedge

In Black granite offering a larger inscription area