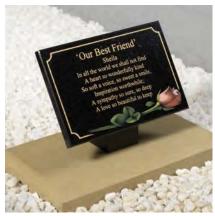

Shown below are a selection of recycled glass and natural stone chippings perfect for complimenting any kerb set

Rosebud Tablet

A permanent 'card' on which to inscribe a farewell message

Wedge

In Black granite offering a larger inscription area