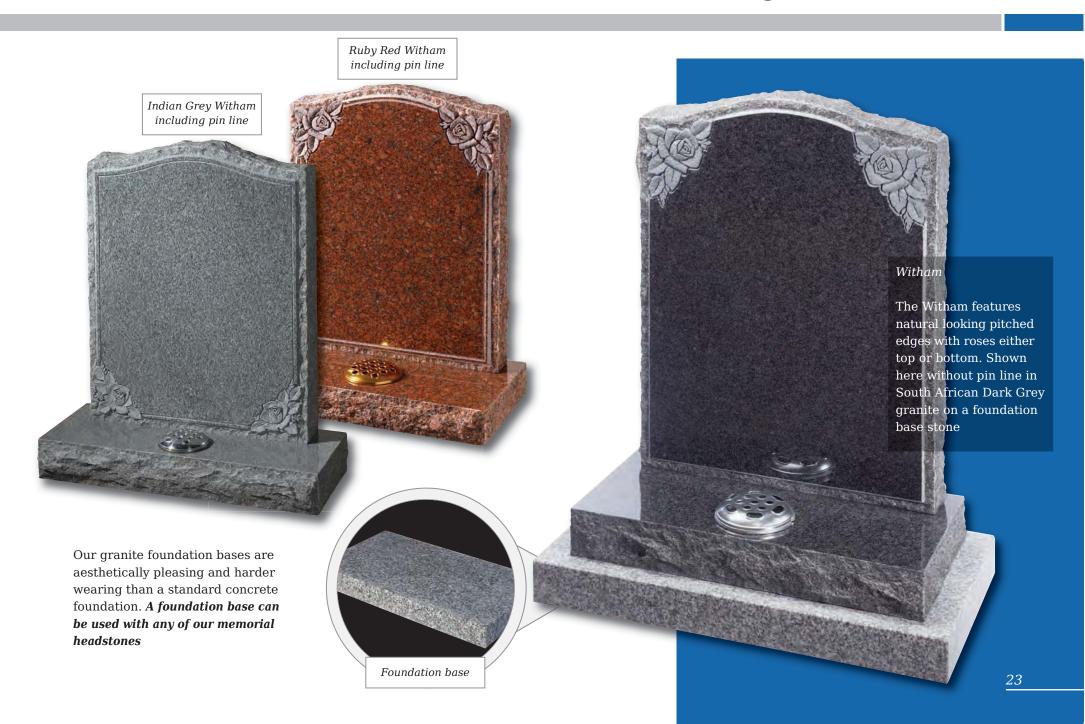

features a design of modern contemporary symbolism embracing a brief message of your choice

Crookley





### Barley

Spiritual reflection with images of The Sacred Heart or The Good Shepherd (Crookley). All polished Black granite











### Kingswood

The bowed profile of this memorial is decorated with a deep carved floral design in Lavender Blue granite

### Hasholme (above)

This beautiful Emerald Pearl granite memorial needs only a delicate floral design to add to its soft outline of flowing curves and chamfers

### Staxton

Distinguished Emerald Pearl granite pillared memorial with heart detail







### Garrowby

A fresh approach to the classic church window design shown on South African Dark Grey granite







# Pitched Edge Lawn Memorials



# Pitched Edge Lawn Memorials



### Tall Lawn Memorials





### Elgin

Simple beauty of a dove in flight, timeless symbol of eternal peace on a statuesque large ogee. Shown in Black granite

### Flinton

A deep blasted Celtic love knot entwined with carved and hand painted wild roses. Combine with the pitched edges to create a truly rustic memorial in Indian Grey granite



# Tall Lawn Memorials



Inverness

This large memorial is pictured with the Selby cross and thistle. Shown in Black granite







# Books and Scrolls



# Books and Scrolls

### Melton

This South African Dark Grey granite book tablet is part polished to give contrast to the stone



### Cropton

Contemporary version of a traditional scroll memorial in polished Chinese Rustenburg granite. Forget-me-nots in a deep blasted panel adorn both sides