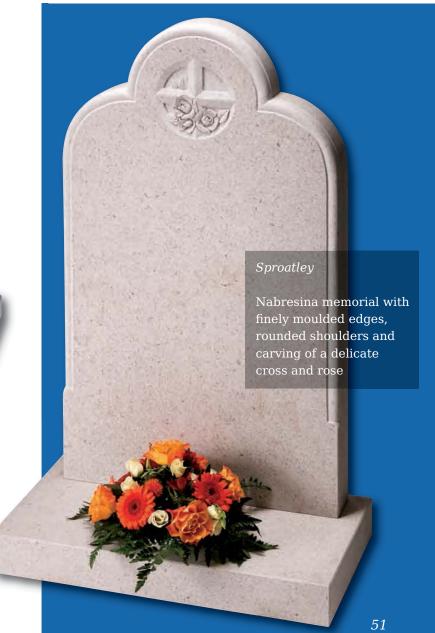

#### Circular Designs (left)

The Clifton, Amplethorpe and Bessingby stones all incorporate a circular, hand carved design. With these stones, any one of the three designs on the left (as well as the designs shown on the stones in these pictures) can be chosen for your headstone. Alternatively we can create a design based on your own ideas