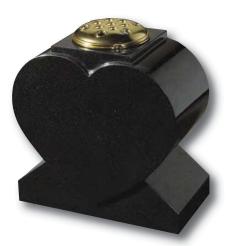

Black granite heart vase 0/232G

Black granite Vase with two flower containers and rose design 0/240G