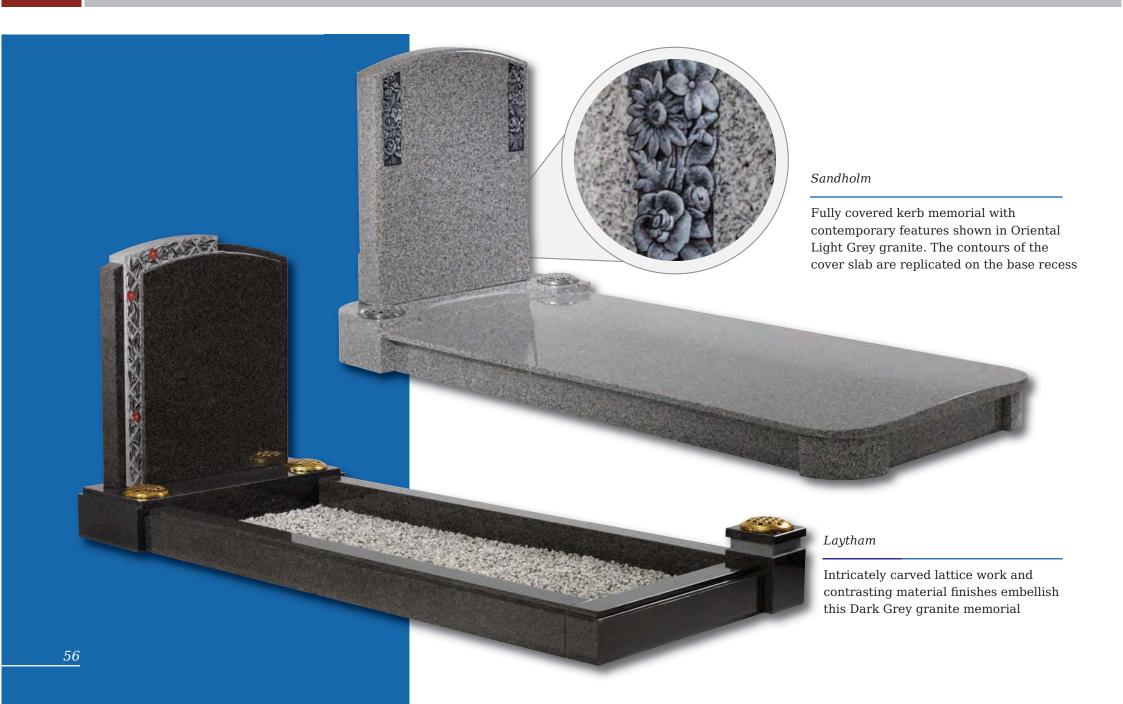

## Kerb Set Options

Compact memorials (shown right) are designed to be placed within the kerb area. These are an ideal and fitting tribute for family, friends or colleagues to convey their message of remembrance in addition to the main memorial

Shown below are a selection of recycled glass and natural stone chippings perfect for complimenting any kerb set

Rosebud Tablet

A permanent 'card' on which to inscribe a farewell message

Wedge

In Black granite offering a larger inscription area