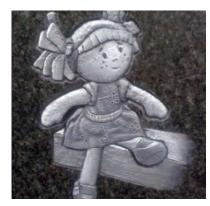

Cordy

Shabby





Fred Bear

Aran

### Children's Memorials



Dora



Silka



Paisley



#### Appleton

A beautiful Black granite heart shaped memorial with a polished rose bowl vase. Choose from a selection of detailed 'soft toy' character designs



## Children's Memorial Designs



#### Child's Drawing Design

For an extra special touch, we are able to translate a child's own drawing into a personal design suitable for use on a vase, desk or memorial

An example of this is shown at the top of the page. (Original drawing shown right. Design shown on Black granite)

This page showcases a selection of designs created specifically for children's memorials, adding a more personal touch. Our artists are able to take your ideas and help turn them into a poignant and lasting tribute





















# Desks & Wedges



## Desks & Wedges







Lavender Blue granite shaped vase. 0/237G



Lavender Blue granite vase and base. 0/239G



South African Dark Grey shaped vase. 0/236G



Marble Vase

The cushioned edges to this marble vase create a gentle look





Black granite heart vase 0/232G



Black granite Vase with two flower containers and rose design 0/240G





#### Molescroft

Honed Cathay Light Grey memorial with deep rose carving



#### Humbleton

Norman round shape, South African Dark Grey granite. Decorative Celtic lettering in a part honed 'churchyard' finish



This dove of peace is carved from a solid slab of Crown stone with architectural design features and bow fronted base





#### Grindale

A plain carved and uncoloured Celtic design on a Norman round