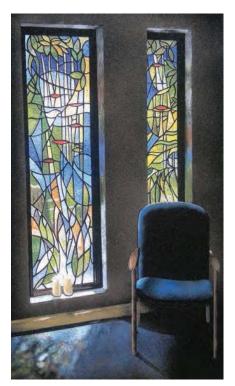

### Garrowby

A fresh approach to the classic church window design shown on South African Dark Grey granite