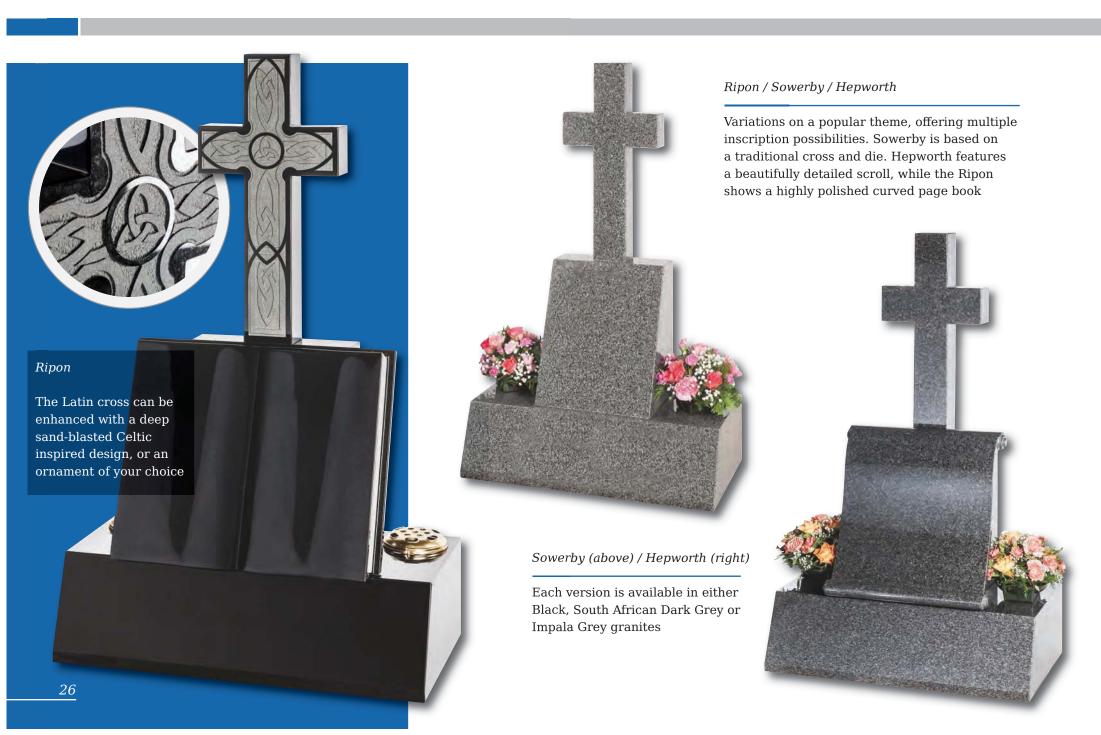

to its soft outline of flowing curves and chamfers

### Staxton

Distinguished Emerald Pearl granite pillared memorial with heart detail







### Garrowby

A fresh approach to the classic church window design shown on South African Dark Grey granite







# Pitched Edge Lawn Memorials



# Pitched Edge Lawn Memorials



### Tall Lawn Memorials





### Elgin

Simple beauty of a dove in flight, timeless symbol of eternal peace on a statuesque large ogee. Shown in Black granite

### Flinton

A deep blasted Celtic love knot entwined with carved and hand painted wild roses. Combine with the pitched edges to create a truly rustic memorial in Indian Grey granite



# Tall Lawn Memorials



Inverness

This large memorial is pictured with the Selby cross and thistle. Shown in Black granite







# Books and Scrolls



# Books and Scrolls

### Melton

This South African Dark Grey granite book tablet is part polished to give contrast to the stone



### Cropton

Contemporary version of a traditional scroll memorial in polished Chinese Rustenburg granite. Forget-me-nots in a deep blasted panel adorn both sides



### Barmston

Blue Pearl granite. Classic, highly detailed book adapted for modern fixing requirements



# Books and Scrolls





# Heart Memorials



### Heart Memorials

### Apple garth

Delicately carved roses shown with an example of 3 colours. Roses can be produced in a single colour or a variety as shown. Shown in South African Dark Grey granite





### Appleton

The stunning rounded edges of the heart are complemented by a highly polished 'rose bowl' vase. Pictu