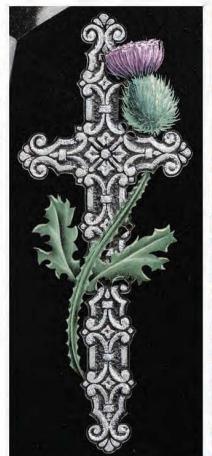

# Tall Lawn Memorials

Inverness

This large memorial is pictured with the Selby cross and thistle. Shown in Black granite