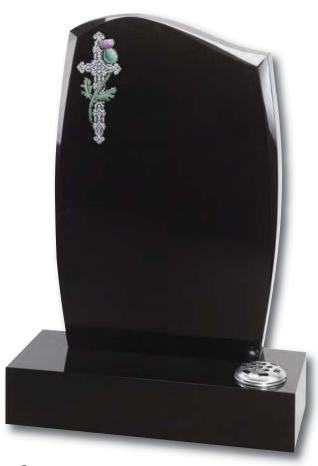

# Tall Lawn Memorials

Inverness

This large memorial is pictured with the Selby cross and thistle. Shown in Black granite