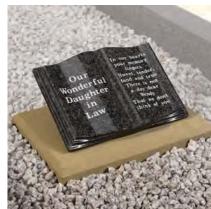

Upright Book

Contoured front and back in Cathay Light Grey granite

Heart

Rounded edges give a cushioned effect to this pedestal mounted Lavender Blue granite plaque

Reclined Book

Elegantly detailed in all polished South African Dark Grey granite