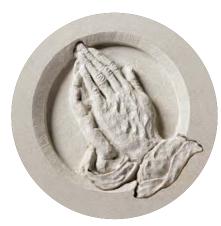

#### Circular Designs (left)

The Clifton, Amplethorpe and Bessingby stones all incorporate a circular, hand carved design. With these stones, any one of the three designs on the left (as well as the designs shown on the stones in these pictures) can be chosen for your headstone. Alternatively we can create a design based on your own ideas