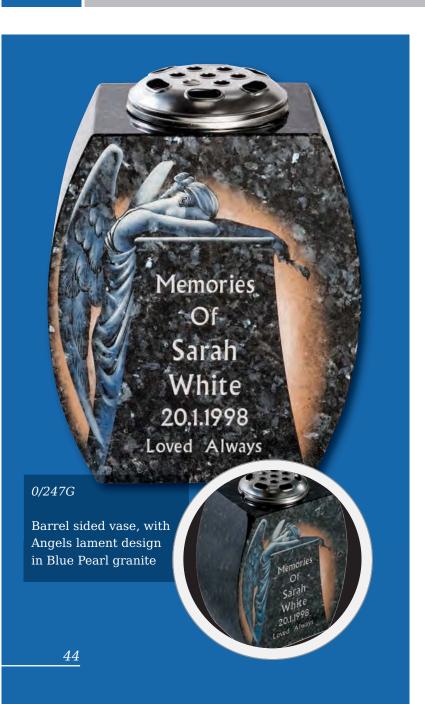

orials



Dora



Silka



Paisley



#### Appleton

A beautiful Black granite heart shaped memorial with a polished rose bowl vase. Choose from a selection of detailed 'soft toy' character designs



## Children's Memorial Designs



#### Child's Drawing Design

For an extra special touch, we are able to translate a child's own drawing into a personal design suitable for use on a vase, desk or memorial

An example of this is shown at the top of the page. (Original drawing shown right. Design shown on Black granite)

This page showcases a selection of designs created specifically for children's memorials, adding a more personal touch. Our artists are able to take your ideas and help turn them into a poignant and lasting tribute





















# Desks & Wedges



## Desks & Wedges







Lavender Blue granite shaped vase. 0/237G



Lavender Blue granite vase and base. 0/239G



South African Dark Grey shaped vase. 0/236G



Marble Vase

The cushioned edges to this marble vase create a gentle look





Black granite heart vase 0/232G



Black granite Vase with two flower containers and rose design 0/240G





#### Molescroft

Honed Cathay Light Grey memorial with deep rose carving



#### Humbleton

Norman round shape, South African Dark Grey granite. Decorative Celtic lettering in a part honed 'churchyard' finish



This dove of peace is carved from a solid slab of Crown stone with architectural design features and bow fronted base





#### Grindale

A plain carved and uncoloured Celtic design on a Norman round shape. Shown in South African Dark Grey granite with an u