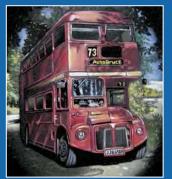

More intricate custom designs are always available. We can transform a basic idea into a beautiful design to compliment any memorial

An official badge or a family crest can be translated into a memorial design to suit most spaces

We have a number of designs that are ideal for products where space is limited such as vases and desk tablets. Above are a few of these designs

Monochrome images work particularly well on darker polished granite memorials