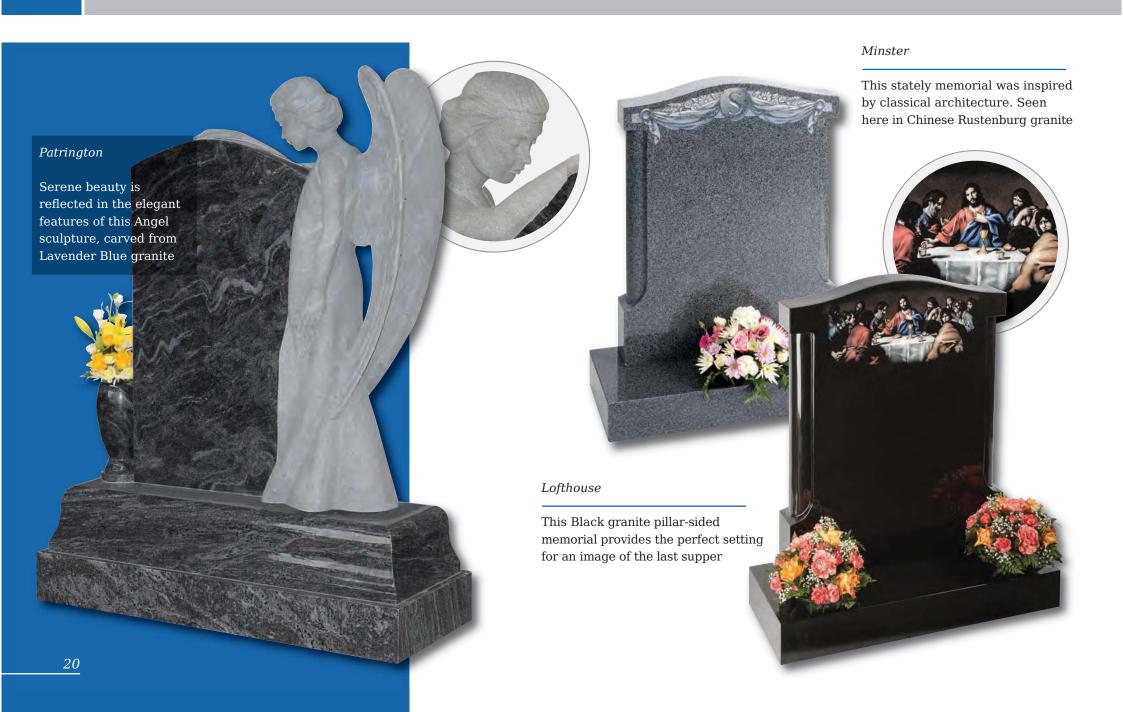

### Wickersey

This Black granite distinctively shaped memorial features a design of modern contemporary symbolism embracing a brief message of your choice

Crookley





### Barley

Spiritual reflection with images of The Sacred Heart or The Good Shepherd (Crookley). All polished Black granite











### Kingswood

The bowed profile of this memorial is decorated with a deep carved floral design in Lavender Blue granite

### Hasholme (above)

This beautiful Emerald Pearl granite memorial needs only a delicate floral design to add to its soft outline of flowing curves and chamfers

### Staxton

Distinguished Emerald Pearl granite pillared memorial with heart detail







### Garrowby

A fresh approach to the classic church window design shown on South African Dark Grey granite







# Pitched Edge Lawn Memorials



# Pitched Edge Lawn Memorials



### Tall Lawn Memorials





### Elgin

Simple beauty of a dove in flight, timeless symbol of eternal peace on a statuesque large ogee. Shown in Black granite

### Flinton

A deep blasted Celtic love knot entwined with carved and hand painted wild roses. Combine with the pitched edges to create a truly rustic memorial in Indian Grey granite



# Tall Lawn Memorials



Inverness

This large memorial is pictured with the Selby cross and thistle. Shown in Black granite







# Books and Scrolls



# Books and Scrolls

### Melton

This South African Dark Grey granite book tablet is part polished to give contrast to the stone



### Cropton

Contemporary version of a traditional scroll memorial in polished Chinese Rustenburg