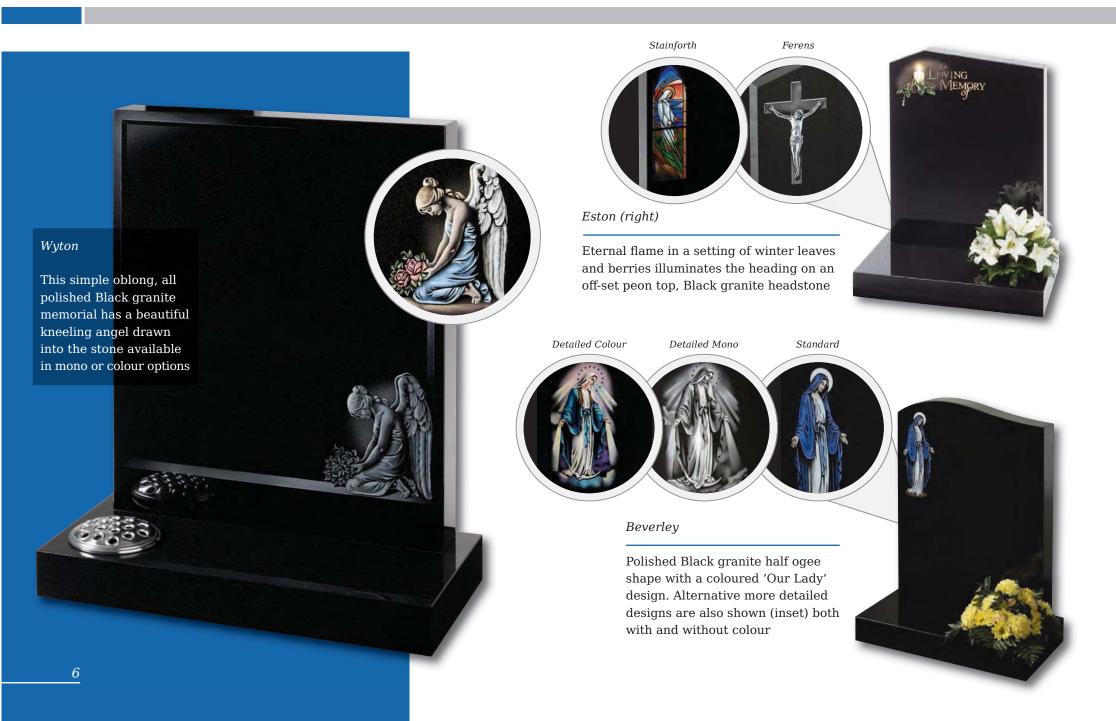

### Denby (left)

Floral panels add a new dimension to this original shaped stone, framing the area to be inscribed. Shown in Sera Grey granite

The barrel sides and flowing profile of this compact Black granite set features an entwined rings ornament

### Wickersey

This Black granite distinctively shaped memorial features a design of modern contemporary symbolism embracing a brief message of your choice

Crookley

### Barley

Spiritual reflection with images of The Sacred Heart or The Good Shepherd (Crookley). All polished Black granite