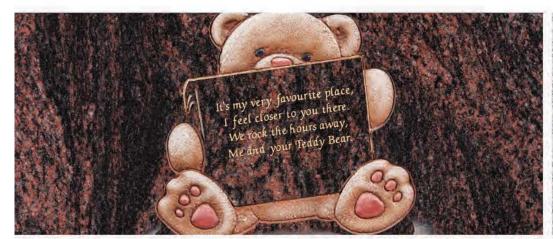

#### Appleton

A beautiful Black granite heart shaped memorial with a polished rose bowl vase. Choose from a selection of detailed 'soft toy' character designs