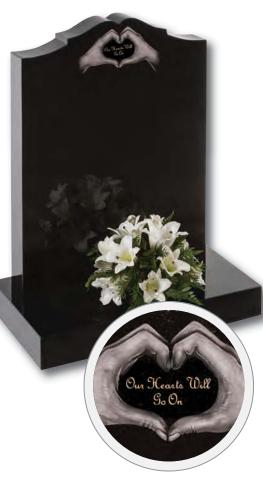

# Denby (left)

Floral panels add a new dimension to this original shaped stone, framing the area to be inscribed. Shown in Sera Grey granite







The barrel sides and flowing profile of this compact Black granite set features an entwined rings ornament

Winterburn



Danthorpe



Innovative lawn memorials with contrasting coloured removable plaques. Additional inscriptions or designs can easily be added without removing the full memorial from the cemetery. Shown in Sera Grey granite with chamfered edges and Lavender Blue granite with Black granite plaques.

This concept can work with many of our memorial headstones





### Wickersey

This Black granite distinctively shaped memorial features a design of modern contemporary symbolism embracing a brief message of your choice

Crookley





### Barley

Spiritual reflection with images of The Sacred Heart or The Good Shepherd (Crookley). All polished Black granite











### Kingswood

The bowed profile of this memorial is decorated with a deep carved floral design in Lavender Blue granite

### Hasholme (above)

This beautiful Emerald Pearl granite memorial needs only a delicate floral design to add to its soft outline of flowing curves and chamfers

### Staxton

Distinguished Emerald Pearl granite pillared memorial with heart detail







### Garrowby

A fresh approach to the classic church window design shown on South African Dark Grey granite







# Pitched Edge Lawn Memorials



# Pitched Edge Lawn Memorials



### Tall Lawn Memorials





### Elgin

Simple beauty of a dove in flight, timeless symbol of eternal pe