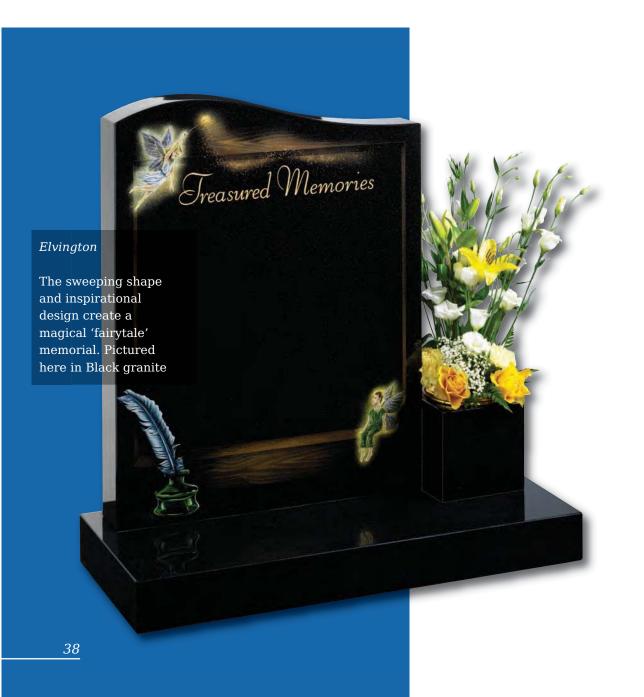

# Children's Memorials

Boys castle, showing an alternative to the fairytale castle which is hand carved to suit the softer, lighter Sera Grey granite