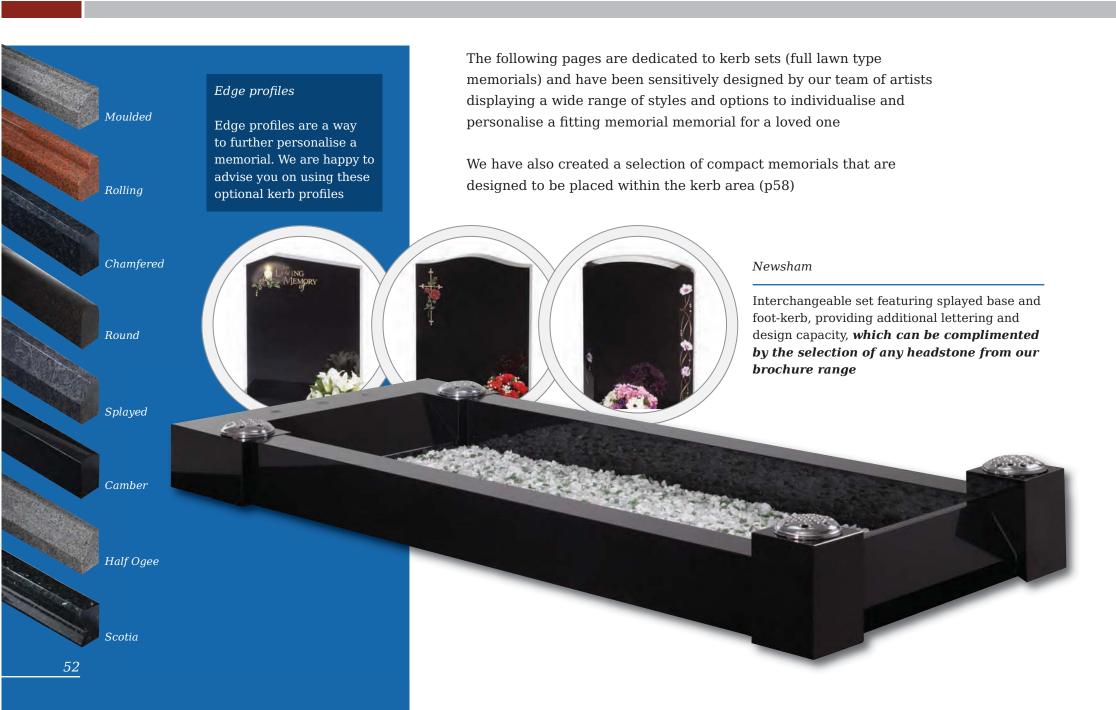

Winterburn

Danthorpe

Innovative lawn memorials with contrasting coloured removable plaques. Additional inscriptions or designs can easily be added without removing the full memorial from the cemetery. Shown in Sera Grey granite with chamfered edges and Lavender Blue granite with Black granite plaques.

## Kerb Set Options

Compact memorials (shown right) are designed to be placed within the kerb area. These are an ideal and fitting tribute for family, friends or colleagues to convey their message of remembrance in addition to the main memorial

Shown below are a selection of recycled glass and natural stone chippings perfect for complimenting any kerb set

Rosebud Tablet

A permanent 'card' on which to inscribe a farewell message

Wedge

In Black granite offering a larger inscription area

Upright Book

Contoured front and back in Cathay Light Grey granite

Heart

Rounded edges give a cushioned effect to this pedestal mounted Lavender Blue granite plaque

Reclined Book

Elegantly detailed in all polished South African Dark Grey granite