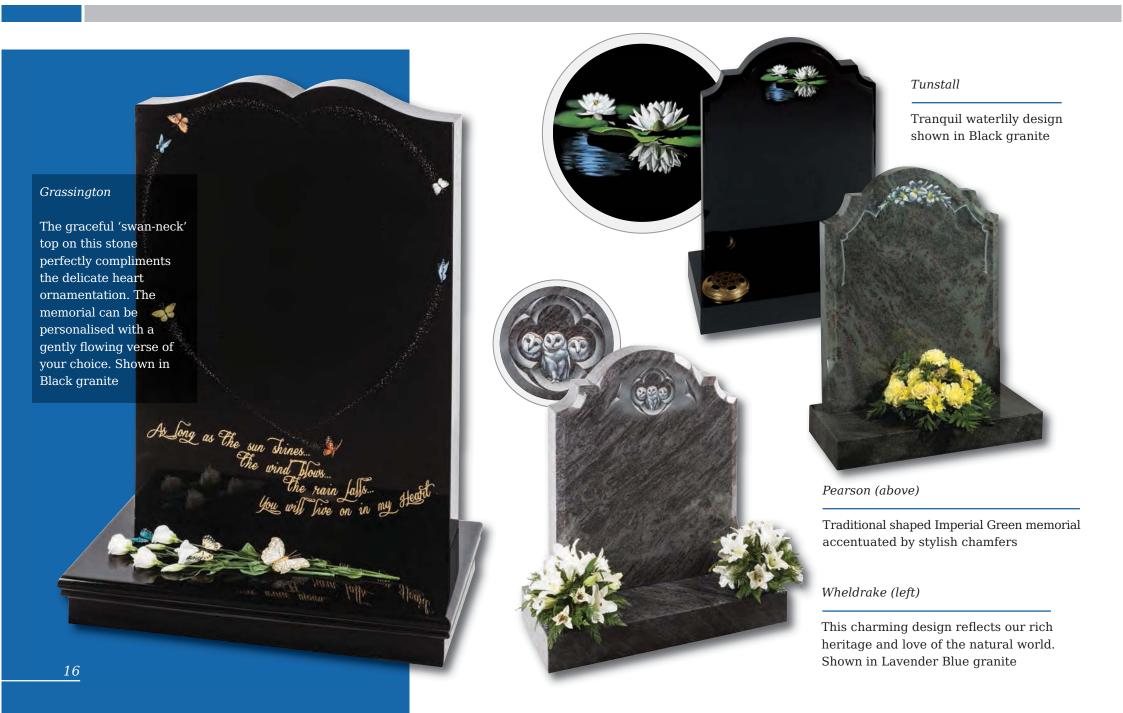

### Denby (left)

Floral panels add a new dimension to this original shaped stone, framing the area to be inscribed. Shown in Sera Grey granite

The barrel sides and flowing profile of this compact Black granite set features an entwined rings ornament

Winterburn

Danthorpe

Innovative lawn memorials with contrasting coloured removable plaques. Additional inscriptions or designs can easily be added without removing the full memorial from the cemetery. Shown in Sera Grey granite with chamfered edges and Lavender Blue granite with Black granite plaques.

This concept can work with many of our memorial headstones

### Wickersey

This Black granite distinctively shaped memorial features a design of modern contemporary symbolism embracing a brief message of your choice

Crookley

### Barley

Spiritual reflection with images of The Sacred Heart or The Good Shepherd (Crookley). All polished Black granite

### Kingswood

The bowed profile of this memorial is decorated with a deep carved floral design in Lavender Blue granite

### Hasholme (above)

This beautiful Emerald Pearl granite memorial needs only a delicate floral design to add to its soft outline of flowing curves and chamfers

### Staxton

Distinguished Emerald Pearl granite pillared memorial with heart detail

### Garrowby

A fresh approach to the classic church window design shown on South African Dark Grey granite