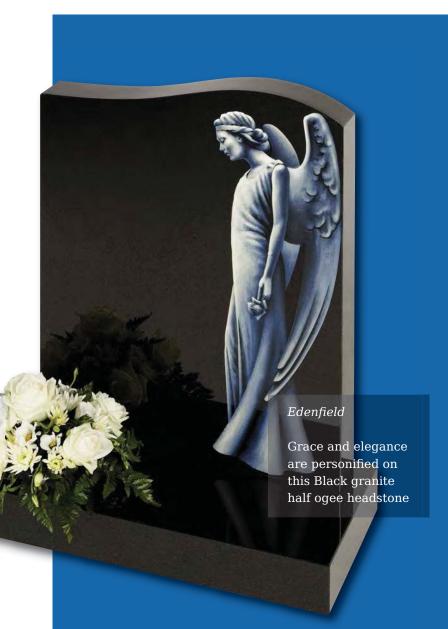

orials        | 34 - 41 |
|   |                             |         |
|   | Desks and Wedges            | 42 - 43 |
|   | Vases                       | 44 - 45 |
|   | Churchyard Memorials        | 46 - 51 |
|   |                             |         |
|   | Kerb Sets                   | 52 - 58 |
|   |                             |         |
|   | Memorial Designs            | 59 - 62 |
|   |                             |         |







Ryehill

An ogee shaped Chinese Rustenburg granite memorial with evocative rural motif





### Routh

All polished Black granite oblong memorial with an ornate gilded border



Woodmansey

Very popular gold line design shown here on a beautiful Cats Eye or Black granite

Seaton

Classic ogee top with shaded or painted roses on Emerald Pearl granite







In Karin Grey granite, this ogee shaped memorial has a simple cross and painted flower in relief



All polished Black granite headstone with striking rambling rose design



# Whitedale

All polished Indian Light Grey granite with stunning metallic finish to the rose design



In Chinese Rustenburg granite, ogee top with simple cross and rose ornamentation or Black granite with colour cross and rose option















A camber top, polished Black granite memorial. Any favourite pastime can be illustrated by our craftsmen (see above)





This simple camber top design is the perfect background for the modern stonemasons art



Ogee top memorial with carved cross design, painted to give a '3D' effect shown on Black and Cathay Light Grey granites



An all polished Black granite mem