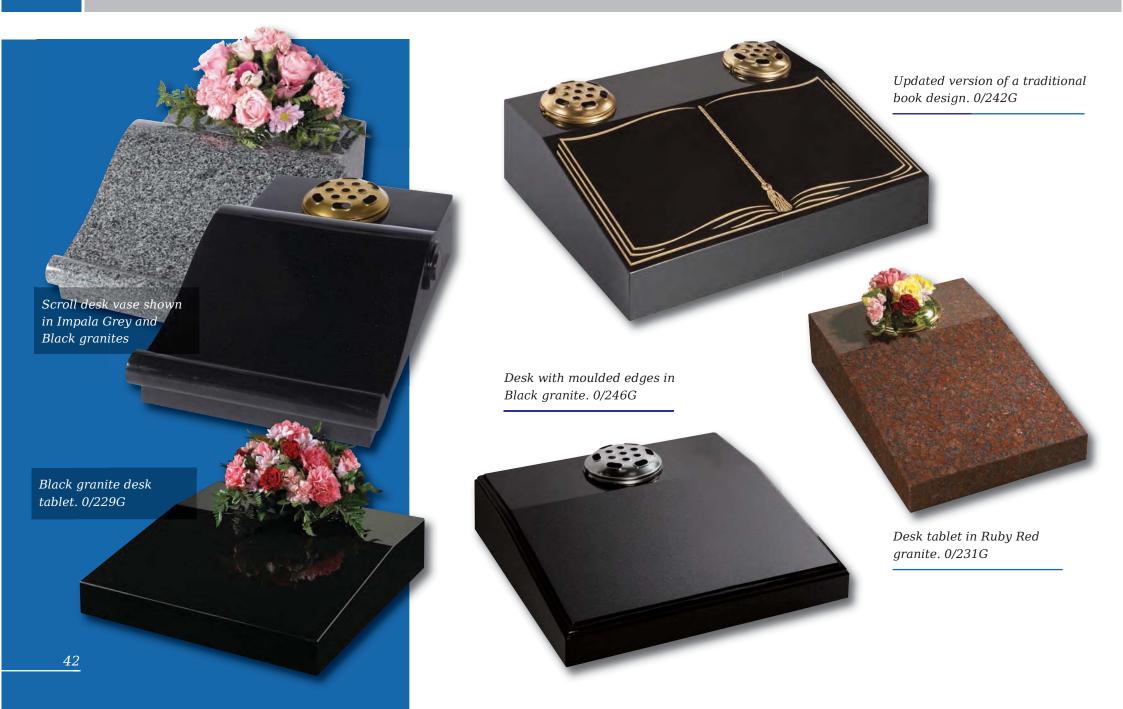

# Desks & Wedges

## Desks & Wedges

Lavender Blue granite shaped vase. 0/237G

Lavender Blue granite vase and base. 0/239G

South African Dark Grey shaped vase. 0/236G

Marble Vase

The cushioned edges to this marble vase create a gentle look