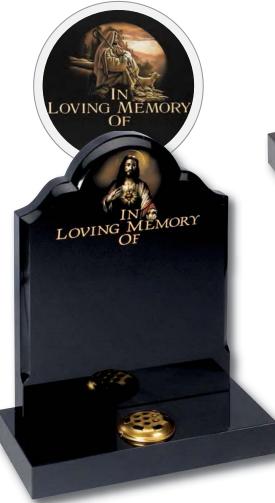

### Denby (left)

Floral panels add a new dimension to this original shaped stone, framing the area to be inscribed. Shown in Sera Grey granite







The barrel sides and flowing profile of this compact Black granite set features an entwined rings ornament

Winterburn



Danthorpe



Innovative lawn memorials with contrasting coloured removable plaques. Additional inscriptions or designs can easily be added without removing the full memorial from the cemetery. Shown in Sera Grey granite with chamfered edges and Lavender Blue granite with Black granite plaques.

This concept can work with many of our memorial headstones





### Wickersey

This Black granite distinctively shaped memorial features a design of modern contemporary symbolism embracing a brief message of your choice

Crookley





### Barley

Spiritual reflection with images of The Sacred Heart or The Good Shepherd (Crookley). All polished Black granite











### Kingswood

The bowed profile of this memorial is decorated with a deep carved floral design in Lavender Blue granite

### Hasholme (above)

This beautiful Emerald Pearl granite memorial needs only a delicate floral design to add to its soft outline of flowing curves and chamfers

### Staxton

Distinguished Emerald Pearl granite pillared memorial with heart detail







### Garrowby

A fresh approach to the classic church window design shown on South African Dark Grey granite







# Pitched Edge Lawn Memorials



# Pitched Edge Lawn Memorials



### Tall Lawn Memorials





### Elgin

Simple beauty of a dove in flight, timeless symbol of eternal