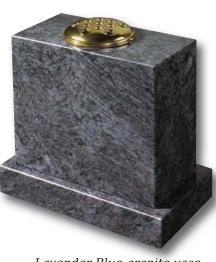

## Desks & Wedges

Lavender Blue granite shaped vase. 0/237G

Lavender Blue granite vase and base. 0/239G

South African Dark Grey shaped vase. 0/236G

Marble Vase

The cushioned edges to this marble vase create a gentle look