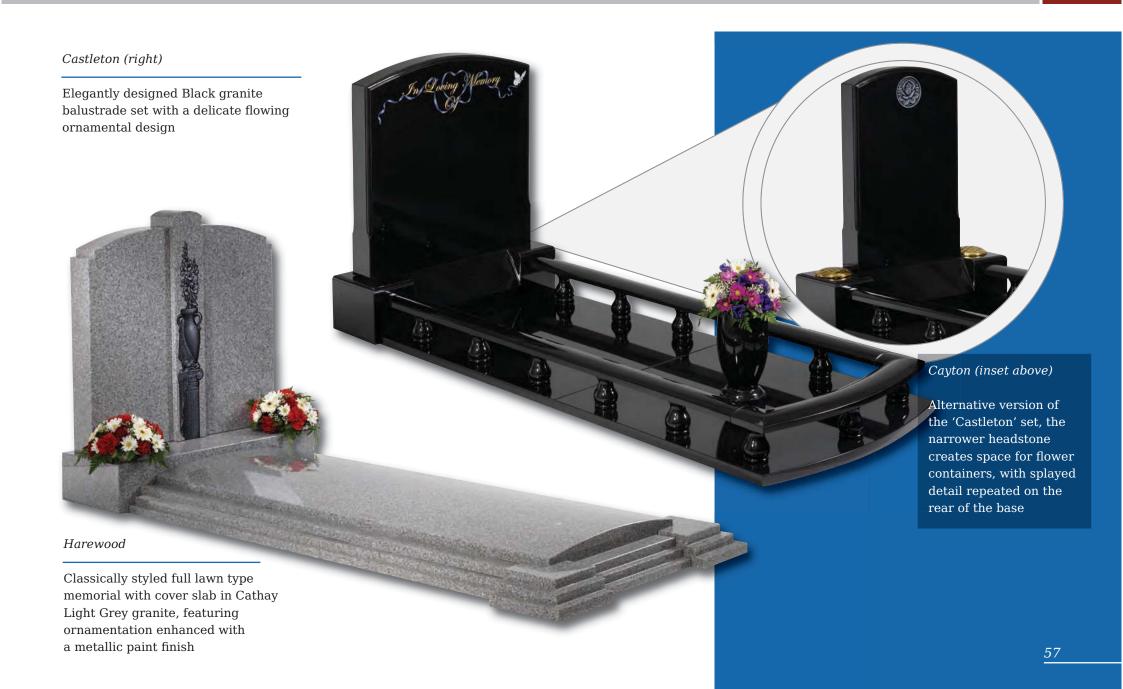

## Kerb Set Options

Compact memorials (shown right) are designed to be placed within the kerb area. These are an ideal and fitting tribute for family, friends or colleagues to convey their message of remembrance in addition to the main memorial

Shown below are a selection of recycled glass and natural stone chippings perfect for complimenting any kerb set

Rosebud Tablet

A permanent 'card' on which to inscribe a farewell message

Wedge

In Black granite offering a larger inscription area