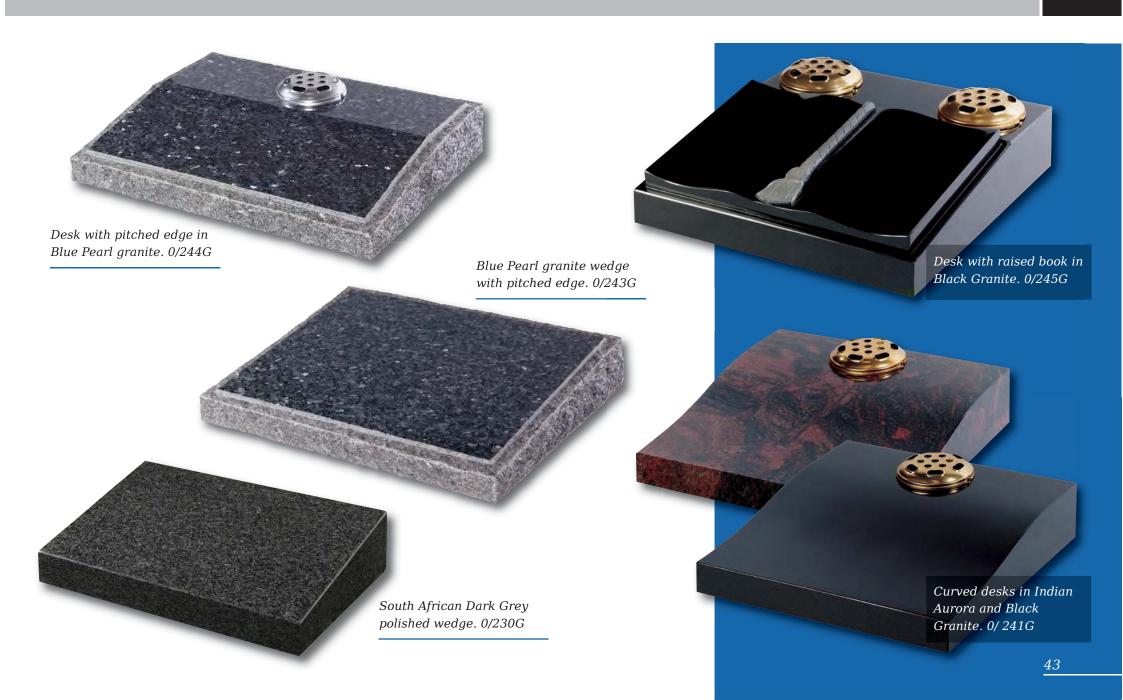

# Desks & Wedges

## Desks & Wedges

Lavender Blue granite shaped vase. 0/237G

Lavender Blue granite vase and base. 0/239G

South African Dark Grey shaped vase. 0/236G

Marble Vase

The cushioned edges to this marble vase create a gentle look