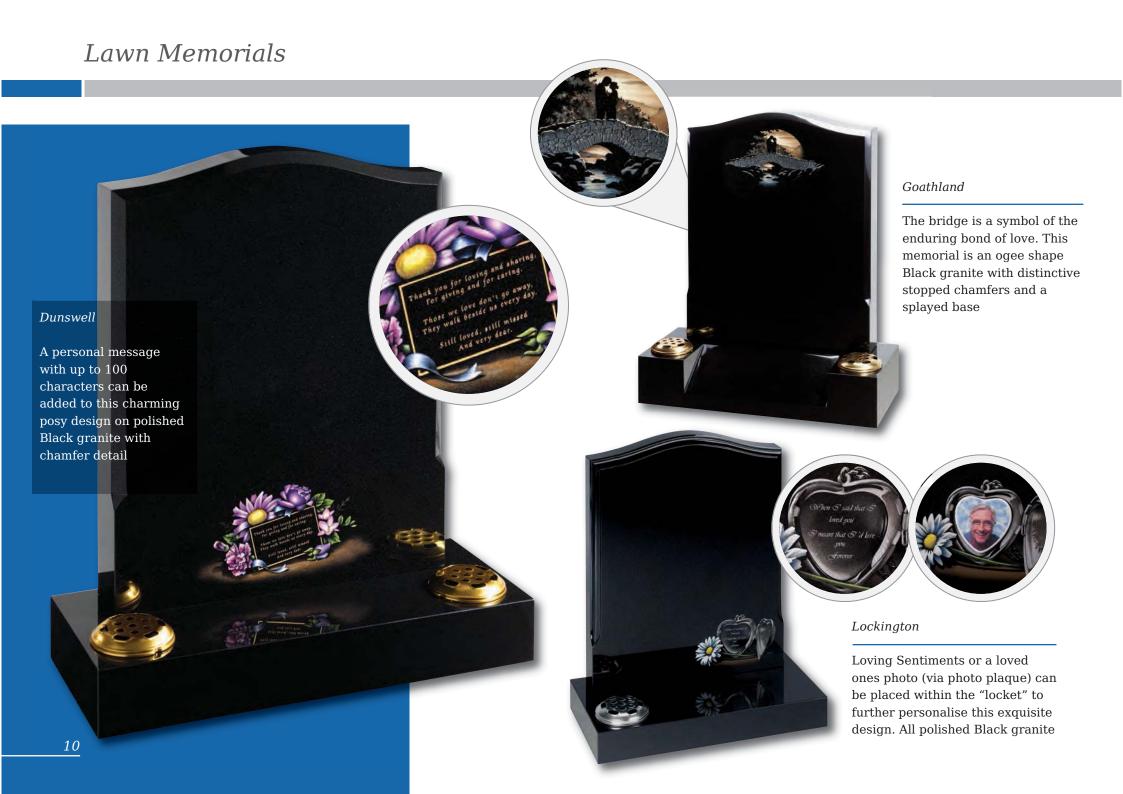

### Denby (left)

Floral panels add a new dimension to this original shaped stone, framing the area to be inscribed. Shown in Sera Grey granite

The barrel sides and flowing profile of this compact Black granite set features an entwined rings ornament

Winterburn

Danthorpe

Innovative lawn memorials with contrasting coloured removable plaques. Additional inscriptions or designs can easily be added without removing the full memorial from the cemetery. Shown in Sera Grey granite with chamfered edges and Lavender Blue granite with Black granite plaques.

### Wickersey

This Black granite distinctively shaped memorial features a design of modern contemporary symbolism embracing a brief message of your choice

Crookley