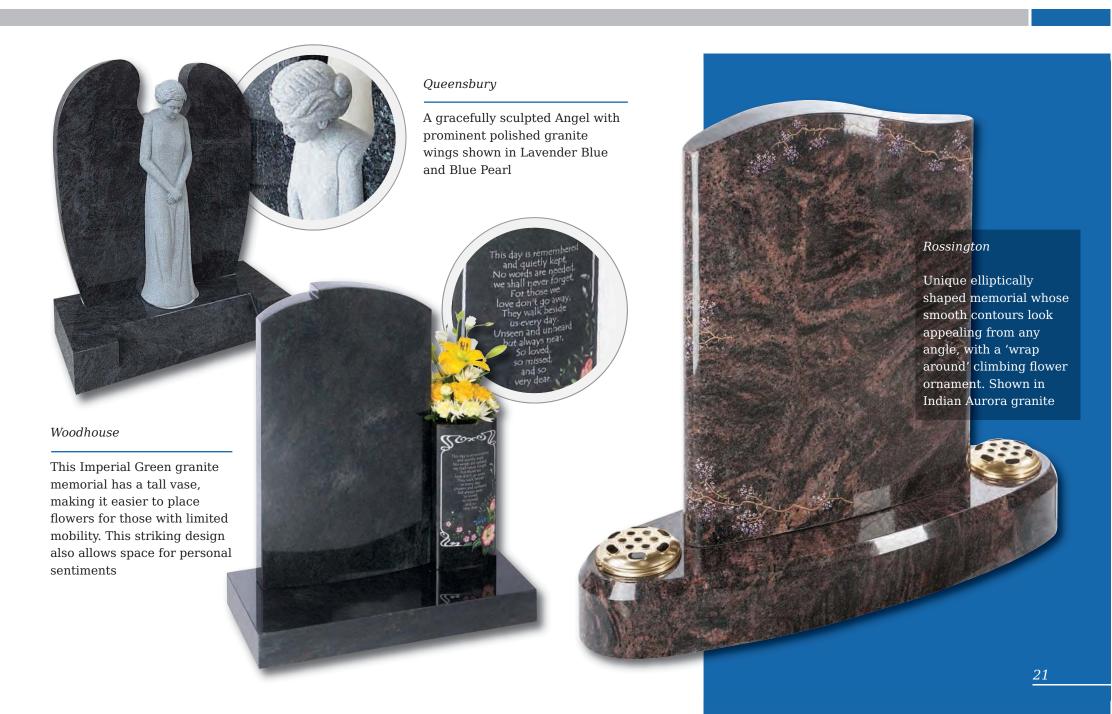

### Wickersey

This Black granite distinctively shaped memorial features a design of modern contemporary symbolism embracing a brief message of your choice

Crookley





### Barley

Spiritual reflection with images of The Sacred Heart or The Good Shepherd (Crookley). All polished Black granite











### Kingswood

The bowed profile of this memorial is decorated with a deep carved floral design in Lavender Blue granite

### Hasholme (above)

This beautiful Emerald Pearl granite memorial needs only a delicate floral design to add to its soft outline of flowing curves and chamfers

### Staxton

Distinguished Emerald Pearl granite pillared memorial with heart detail







### Garrowby

A fresh approach to the classic church window design shown on South African Dark Grey granite







# Pitched Edge Lawn Memorials



# Pitched Edge Lawn Memorials



### Tall Lawn Memorials





### Elgin

Simple beauty of a dove in flight, timeless symbol of eternal peace on a statuesque large ogee. Shown in Black granite

### Flinton

A deep blasted Celtic love knot entwined with carved and hand painted wild roses. Combine with the pitched edges to create a truly rustic memorial in Indian Grey granite



# Tall Lawn Memorials



Inverness

This large memorial is pictured with the Selby cross and thistle. Shown in Black granite







# Books and Scrolls



# Books and Scrolls

### Melton

This South African Dark Grey granite book tablet is part polished to give contrast to the stone



### Cropton

Contemporary version of a traditional scroll memorial in polished Chinese Rustenburg g