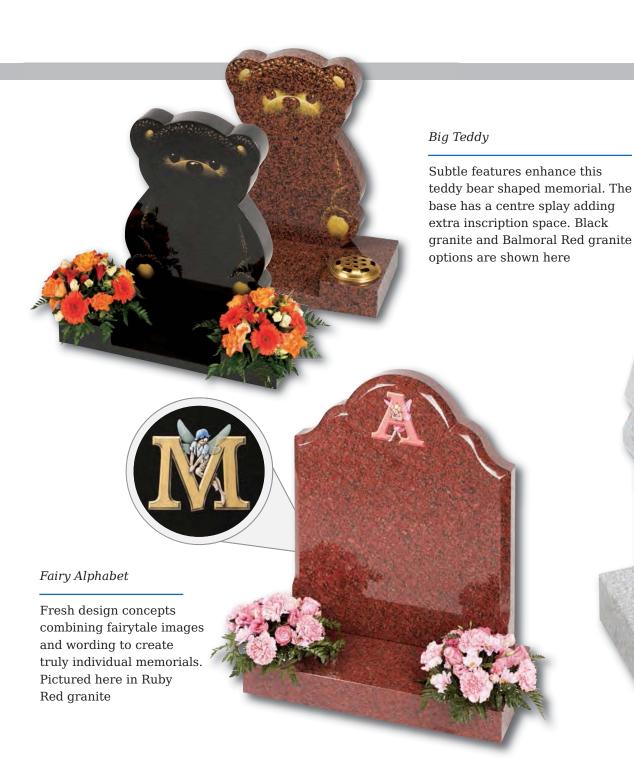

granite book tablet is part polished to give contrast to the stone



### Cropton

Contemporary version of a traditional scroll memorial in polished Chinese Rustenburg granite. Forget-me-nots in a deep blasted panel adorn both sides



### Barmston

Blue Pearl granite. Classic, highly detailed book adapted for modern fixing requirements



# Books and Scrolls





# Heart Memorials



### Heart Memorials

### Apple garth

Delicately carved roses shown with an example of 3 colours. Roses can be produced in a single colour or a variety as shown. Shown in South African Dark Grey granite





### Appleton

The stunning rounded edges of the heart are complemented by a highly polished 'rose bowl' vase. Pictured here in Lavender Blue granite



### Children's Memorials



# Children's Memorials





Boys castle, showing an alternative to the fairytale castle which is hand carved to suit the softer, lighter Sera Grey granite



# Children's Memorials



### Lullaby Memorials

Whilst our children sleep they are remembered with this range of lullaby influenced designs

Sweet Dreams

Polished Rustenburg granite



Make a Wish

Polished black granite

### Children's Memorials



## Children's Memorials







Ellie

Roy





Cordy

Shabby





Fred Bear

Aran

### Children's Memorials



Dora



Silka



Paisley



#### Appleton

A beautiful Black granite heart shaped memorial with a polished rose bowl vase. Choose from a selection of detailed 'soft toy' character designs



## Children's Memorial Designs



#### Child's Drawing Design

For an extra special touch, we are able to transl