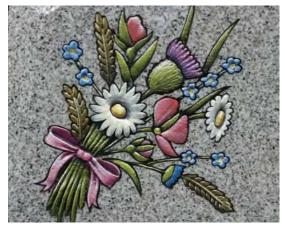

Our award winning artists and craftsmen pride themselves on creating unique, highly detailed pieces of art for use in many different ways on our range of memorials. This helps ensure that any memorial chosen is personal enough to respectfully mark a person's life. On the next few pages are a small selection of the many designs we have created over the years (along with the Children's design selection on page 40)

More intricate custom designs are always available. We can transform a basic idea into a beautiful design to compliment any memorial

An official badge or a family crest can be translated into a memorial design to suit most spaces

We have a number of designs that are ideal for products where space is limited such as vases and desk tablets. Above are a few of these designs

Monochrome images work particularly well on darker polished granite memorials