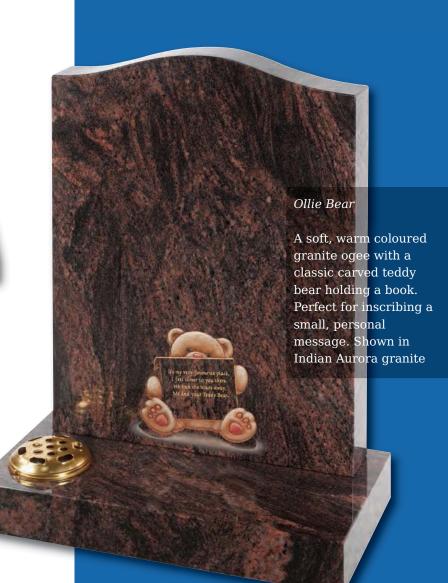

d 'rose bowl' vase. Pictured here in Lavender Blue granite



### Children's Memorials



# Children's Memorials





Boys castle, showing an alternative to the fairytale castle which is hand carved to suit the softer, lighter Sera Grey granite



# Children's Memorials



### Lullaby Memorials

Whilst our children sleep they are remembered with this range of lullaby influenced designs

Sweet Dreams

Polished Rustenburg granite



Make a Wish

Polished black granite

### Children's Memorials



## Children's Memorials







Ellie

Roy





Cordy

Shabby





Fred Bear

Aran

### Children's Memorials



Dora



Silka



Paisley



#### Appleton

A beautiful Black granite heart shaped memorial with a polished rose bowl vase. Choose from a selection of detailed 'soft toy' character designs



## Children's Memorial Designs



#### Child's Drawing Design

For an extra special touch, we are able to translate a child's own drawing into a personal design suitable for use on a vase, desk or memorial

An example of this is shown at the top of the page. (Original drawing shown right. Design shown on Black granite)

This page showcases a selection of designs created specifically for children's memorials, adding a more personal touch. Our artists are able to take your ideas and help turn them into a poignant and lasting tribute





















# Desks & Wedges



## Desks & Wedges







Lavender Blue granite shaped vase. 0/237G



Lavender Blue granite vase and base. 0/239G



South African Dark Grey shaped vase. 0/236G



Marble Vase

The cushioned edges to this marble vase cre