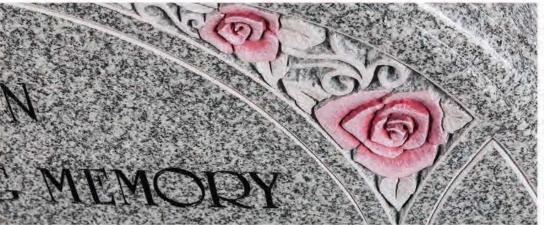

### Apple garth

Delicately carved roses shown with an example of 3 colours. Roses can be produced in a single colour or a variety as shown. Shown in South African Dark Grey granite