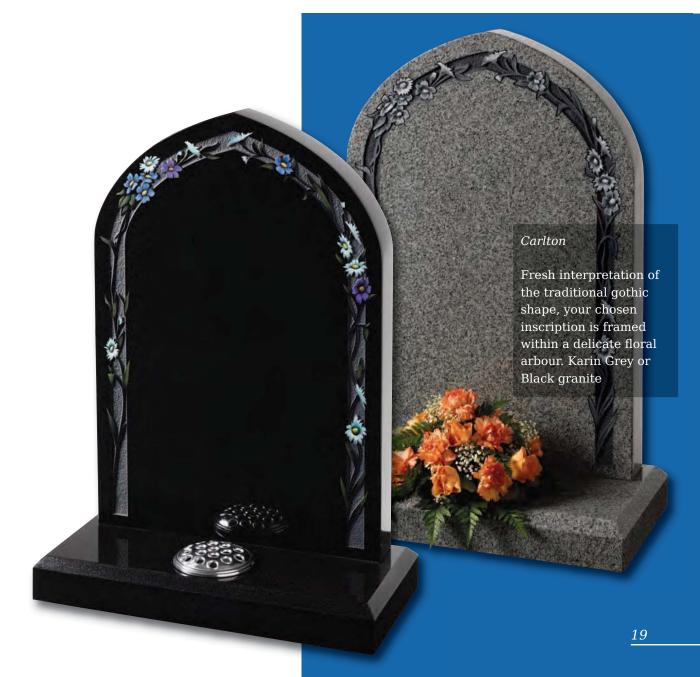

s





### Wickersey

This Black granite distinctively shaped memorial features a design of modern contemporary symbolism embracing a brief message of your choice

Crookley





### Barley

Spiritual reflection with images of The Sacred Heart or The Good Shepherd (Crookley). All polished Black granite











### Kingswood

The bowed profile of this memorial is decorated with a deep carved floral design in Lavender Blue granite

### Hasholme (above)

This beautiful Emerald Pearl granite memorial needs only a delicate floral design to add to its soft outline of flowing curves and chamfers

### Staxton

Distinguished Emerald Pearl granite pillared memorial with heart detail







### Garrowby

A fresh approach to the classic church window design shown on South African Dark Grey granite







# Pitched Edge Lawn Memorials



# Pitched Edge Lawn Memorials



### Tall Lawn Memorials





### Elgin

Simple beauty of a dove in flight, timeless symbol of eternal peace on a statuesque large ogee. Shown in Black granite

### Flinton

A deep blasted Celtic love knot entwined with carved and hand painted wild roses. Combine with the pitched edges to create a truly rustic memorial in Indian Grey granite



# Tall Lawn Memorials



Inverness

This large memorial is pictured with the Selby cross and thistle. Shown in Black granite







# Books and Scrolls



# Books and Scrolls

### Melton

This South African Dark Grey granite book tablet is part polished to give contrast to the stone



### Cropton

Contemporary version of a traditional scroll memorial in polished Chinese Rustenbu