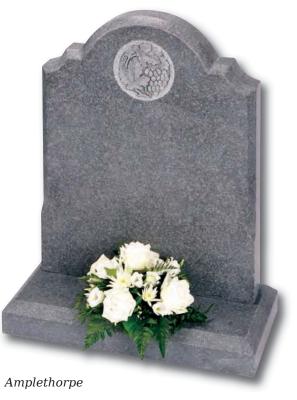

#### Circular Designs (left)

The Clifton, Amplethorpe and Bessingby stones all incorporate a circular, hand carved design. With these stones, any one of the three designs on the left (as well as the designs shown on the stones in these pictures) can be chosen for your headstone. Alternatively we can create a design based on your own ideas