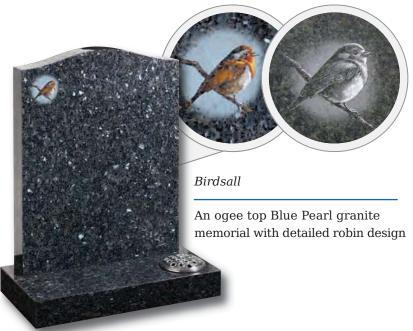

Our award winning artists and craftsmen pride themselves on creating unique, highly detailed pieces of art for use in many different ways on our range of memorials. This helps ensure that any memorial chosen is personal enough to respectfully mark a person's life. On the next few pages are a small selection of the many designs we have created over the years (along with the Children's design selection on page 40)