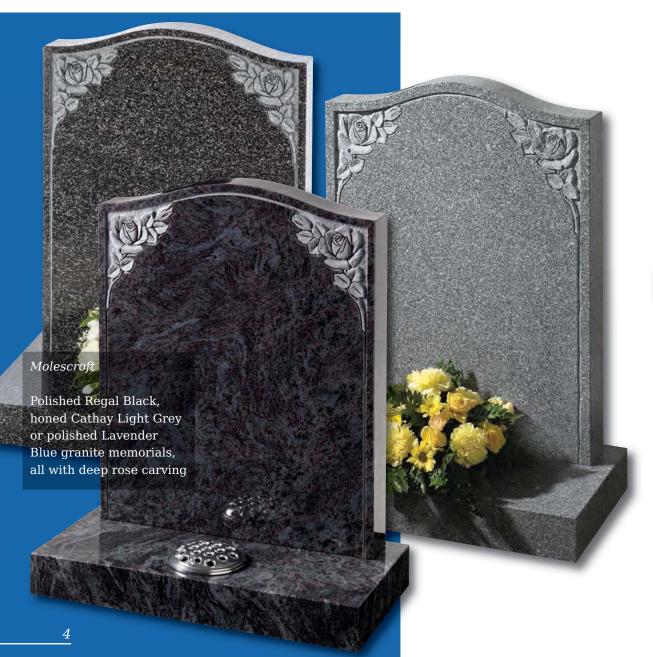

---|---------|
|   | Standard Lawn Memorials     |         |
|   | Pitched Edge Lawn Memorials |         |
|   | Tall Lawn Memorials         |         |
|   | Modular Cross Memorials     |         |
|   |                             |         |
| i | Books and Scrolls           | 28 - 31 |
|   | Heart Memorials             | 32 - 33 |
|   | Children's Memorials        | 34 - 41 |
|   |                             |         |
|   | Desks and Wedges            | 42 - 43 |
|   | Vases                       | 44 - 45 |
|   | Churchyard Memorials        | 46 - 51 |
|   |                             |         |
|   | Kerb Sets                   | 52 - 58 |
|   |                             |         |
|   | Memorial Designs            | 59 - 62 |
|   |                             |         |







Ryehill

An ogee shaped Chinese Rustenburg granite memorial with evocative rural motif





### Routh

All polished Black granite oblong memorial with an ornate gilded border



Woodmansey

Very popular gold line design shown here on a beautiful Cats Eye or Black granite

Seaton

Classic ogee top with shaded or painted roses on Emerald Pearl granite







In Karin Grey granite, this ogee shaped memorial has a simple cross and painted flower in relief



All polished Black granite headstone with striking rambling rose design



# Whitedale

All polished Indian Light Grey granite with stunning metallic finish to the rose design



In Chinese Rustenburg granite, ogee top with simple cross and rose ornamentation or Black granite with colour cross and rose option















A camber to