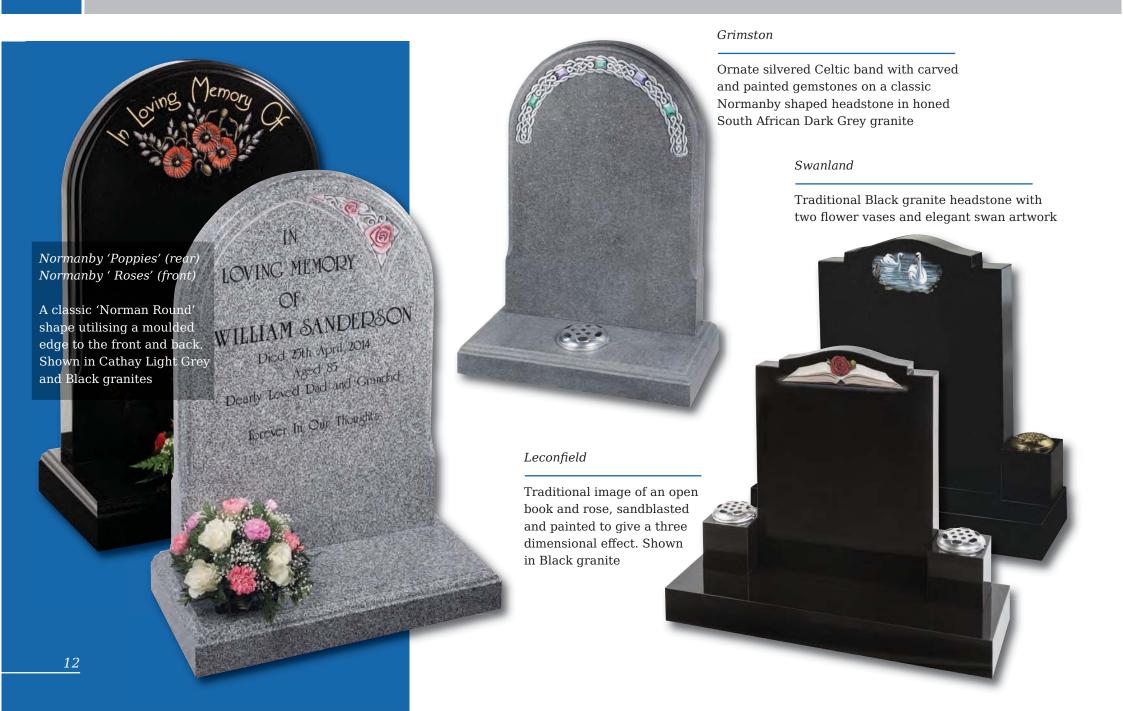

### Denby (left)

Floral panels add a new dimension to this original shaped stone, framing the area to be inscribed. Shown in Sera Grey granite

The barrel sides and flowing profile of this compact Black granite set features an entwined rings ornament

Winterburn

Danthorpe

Innovative lawn memorials with contrasting coloured removable plaques. Additional inscriptions or designs can easily be added without removing the full memorial from the cemetery. Shown in Sera Grey granite with chamfered edges and Lavender Blue granite with Black granite plaques.

### Kingswood

The bowed profile of this memorial is decorated with a deep carved floral design in Lavender Blue granite

### Hasholme (above)

This beautiful Emerald Pearl granite memorial needs only a delicate floral design to add to its soft outline of flowing curves and chamfers

### Staxton

Distinguished Emerald Pearl granite pillared memorial with heart detail

### Garrowby

A fresh approach to the classic church window design shown on South African Dark Grey granite