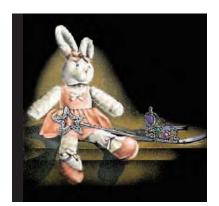

#### Appleton

A beautiful Black granite heart shaped memorial with a polished rose bowl vase. Choose from a selection of detailed 'soft toy' character designs