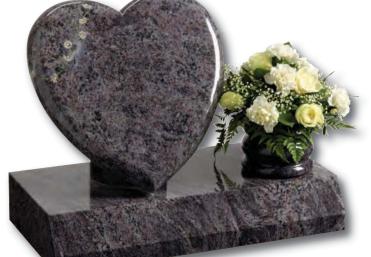

### Appleton

The stunning rounded edges of the heart are complemented by a highly polished 'rose bowl' vase. Pictured here in Lavender Blue granite