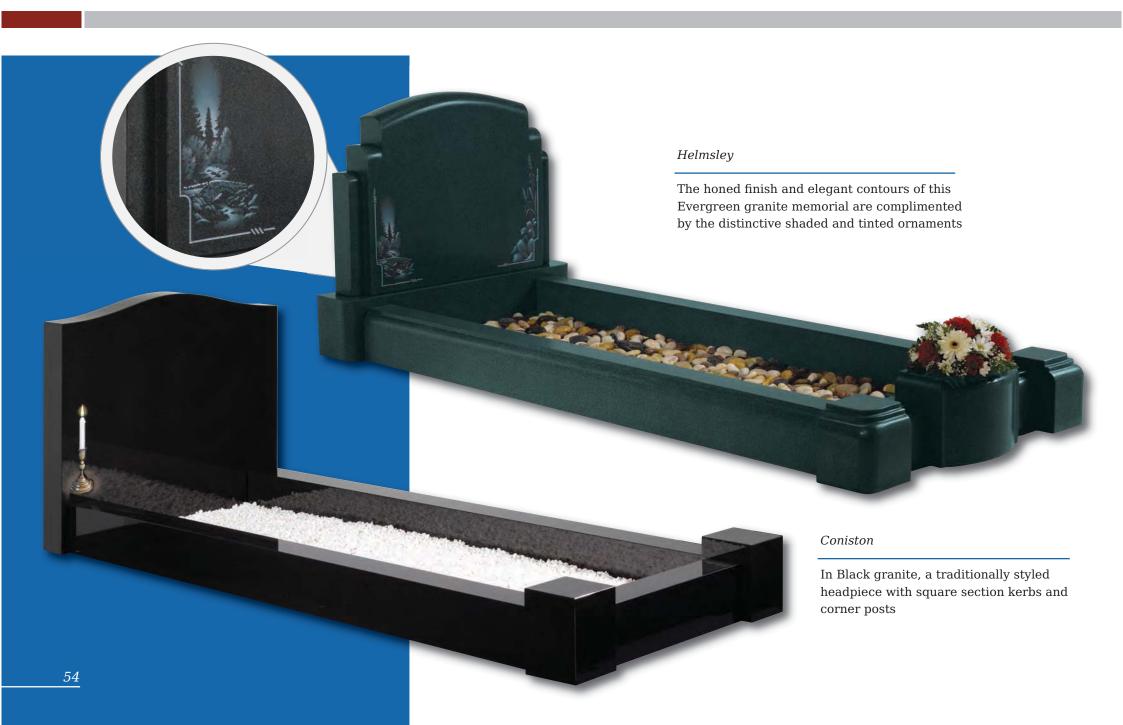

## Kerb Set Options

Compact memorials (shown right) are designed to be placed within the kerb area. These are an ideal and fitting tribute for family, friends or colleagues to convey their message of remembrance in addition to the main memorial

Shown below are a selection of recycled glass and natural stone chippings perfect for complimenting any kerb set

Rosebud Tablet

A permanent 'card' on which to inscribe a farewell message

Wedge

In Black granite offering a larger inscription area

Upright Book

Contoured front and back in Cathay Light Grey granite

Heart

Rounded edges give a cushioned effect to this pedestal mounted Lavender Blue granite plaque

Reclined Book

Elegantly detailed in all polished South African Dark Grey granite