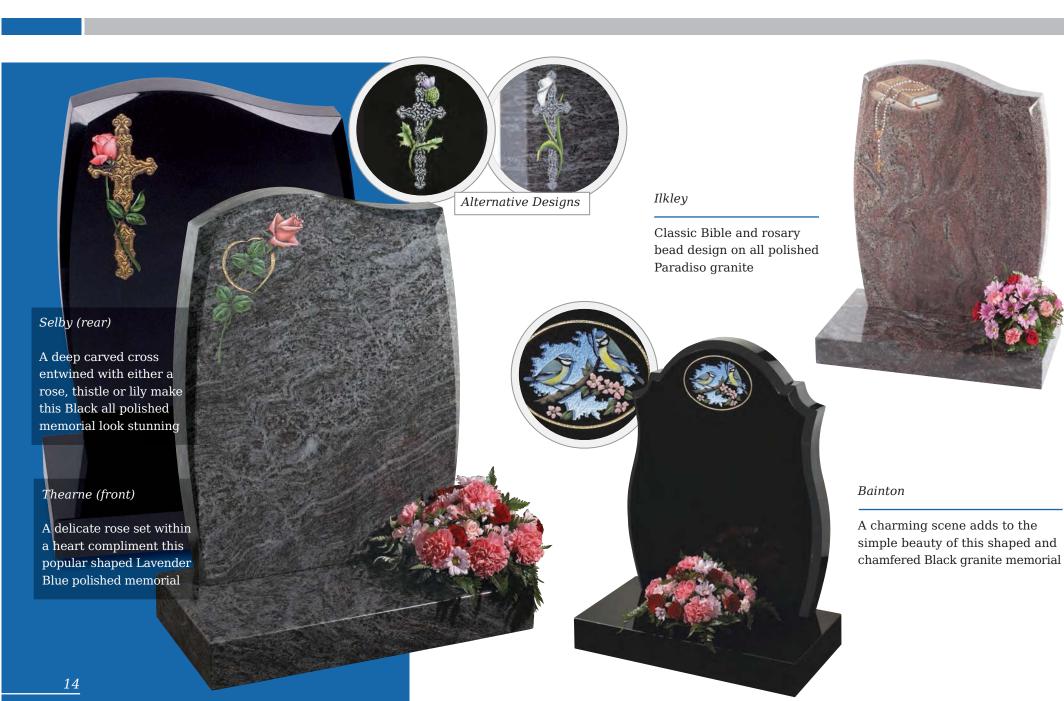

rey granite







The barrel sides and flowing profile of this compact Black granite set features an entwined rings ornament

Winterburn



Danthorpe



Innovative lawn memorials with contrasting coloured removable plaques. Additional inscriptions or designs can easily be added without removing the full memorial from the cemetery. Shown in Sera Grey granite with chamfered edges and Lavender Blue granite with Black granite plaques.

This concept can work with many of our memorial headstones





### Wickersey

This Black granite distinctively shaped memorial features a design of modern contemporary symbolism embracing a brief message of your choice

Crookley





### Barley

Spiritual reflection with images of The Sacred Heart or The Good Shepherd (Crookley). All polished Black granite











### Kingswood

The bowed profile of this memorial is decorated with a deep carved floral design in Lavender Blue granite

### Hasholme (above)

This beautiful Emerald Pearl granite memorial needs only a delicate floral design to add to its soft outline of flowing curves and chamfers

### Staxton

Distinguished Emerald Pearl granite pillared memorial with heart detail







### Garrowby

A fresh approach to the classic church window design shown on South African Dark Grey granite







# Pitched Edge Lawn Memorials



# Pitched Edge Lawn Memorials



### Tall Lawn Memorials





### Elgin

Simple beauty of a dove in flight, timeless symbol of eternal peace on a statuesque large ogee. Shown in Black granite

### Flinton

A deep blasted Celtic love knot entwined with carved and hand