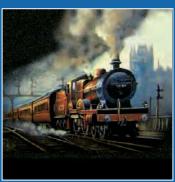

More intricate custom designs are always available. We can transform a basic idea into a beautiful design to compliment any memorial

An official badge or a family crest can be translated into a memorial design to suit most spaces

We have a number of designs that are ideal for products where space is limited such as vases and desk tablets. Above are a few of these designs

Monochrome images work particularly well on darker polished granite memorials