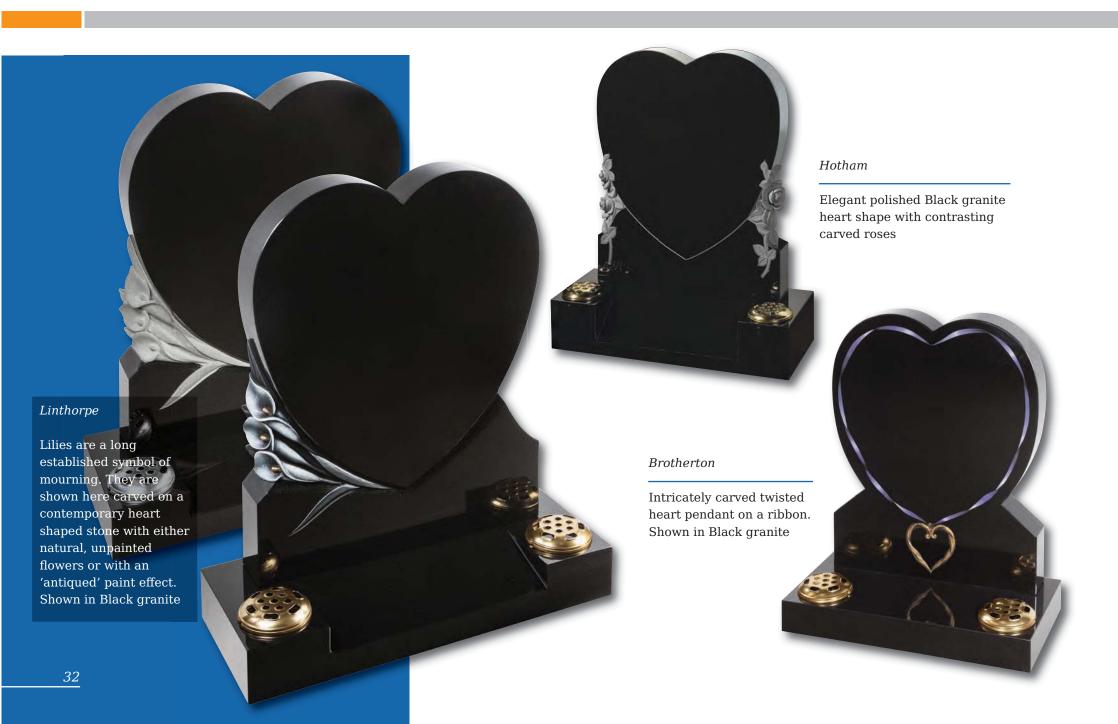

k granite

### Flinton

A deep blasted Celtic love knot entwined with carved and hand painted wild roses. Combine with the pitched edges to create a truly rustic memorial in Indian Grey granite



# Tall Lawn Memorials



Inverness

This large memorial is pictured with the Selby cross and thistle. Shown in Black granite







# Books and Scrolls



# Books and Scrolls

### Melton

This South African Dark Grey granite book tablet is part polished to give contrast to the stone



### Cropton

Contemporary version of a traditional scroll memorial in polished Chinese Rustenburg granite. Forget-me-nots in a deep blasted panel adorn both sides



### Barmston

Blue Pearl granite. Classic, highly detailed book adapted for modern fixing requirements



# Books and Scrolls





# Heart Memorials



### Heart Memorials

### Apple garth

Delicately carved roses shown with an example of 3 colours. Roses can be produced in a single colour or a variety as shown. Shown in South African Dark Grey granite





### Appleton

The stunning rounded edges of the heart are complemented by a highly polished 'rose bowl' vase. Pictured here in Lavender Blue granite



### Children's Memorials



# Children's Memorials





Boys castle, showing an alternative to the fairytale castle which is hand carved to suit the softer, lighter Sera Grey granite



# Children's Memorials



### Lullaby Memorials

Whilst our children sleep they are remembered with this range of lullaby influenced designs

Sweet Dreams

Polished Rustenburg granite



Make a Wish

Polished black granite

### Children's Memorials