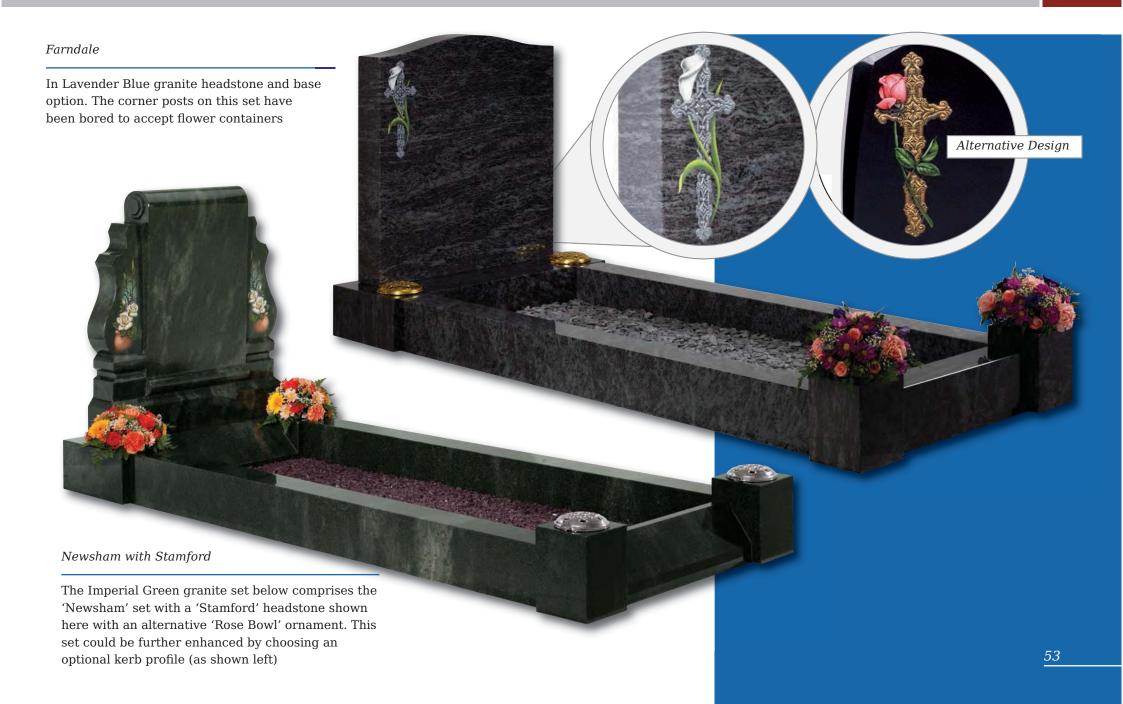

Winterburn

Danthorpe

Innovative lawn memorials with contrasting coloured removable plaques. Additional inscriptions or designs can easily be added without removing the full memorial from the cemetery. Shown in Sera Grey granite with chamfered edges and Lavender Blue granite with Black granite plaques.