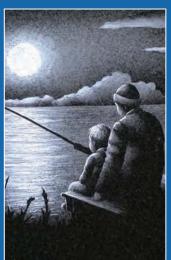

Our award winning artists and craftsmen pride themselves on creating unique, highly detailed pieces of art for use in many different ways on our range of memorials. This helps ensure that any memorial chosen is personal enough to respectfully mark a person's life. On the next few pages are a small selection of the many designs we have created over the years (along with the Children's design selection on page 40)

More intricate custom designs are always available. We can transform a basic idea into a beautiful design to compliment any memorial

An official badge or a family crest can be translated into a memorial design to suit most spaces

We have a number of designs that are ideal for products where space is limited such as vases and desk tablets. Above are a few of these designs

Monochrome images work particularly well on darker polished granite memorials