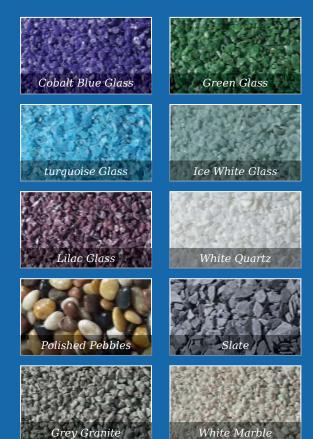

Shown below are a selection of recycled glass and natural stone chippings perfect for complimenting any kerb set

Rosebud Tablet

A permanent 'card' on which to inscribe a farewell message

Wedge

In Black granite offering a larger inscription area