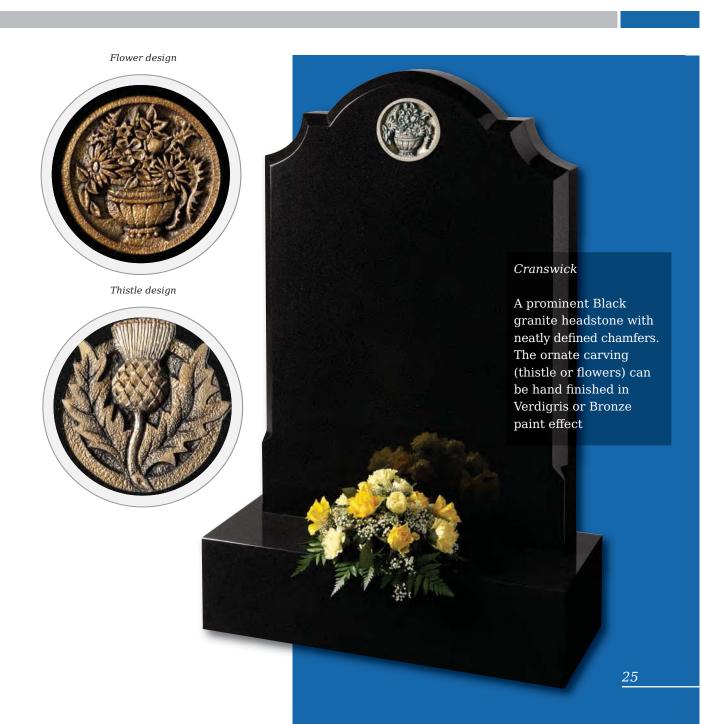

#### Circular Designs (left)

The Clifton, Amplethorpe and Bessingby stones all incorporate a circular, hand carved design. With these stones, any one of the three designs on the left (as well as the designs shown on the stones in these pictures) can be chosen for your headstone. Alternatively we can create a design based on your own ideas