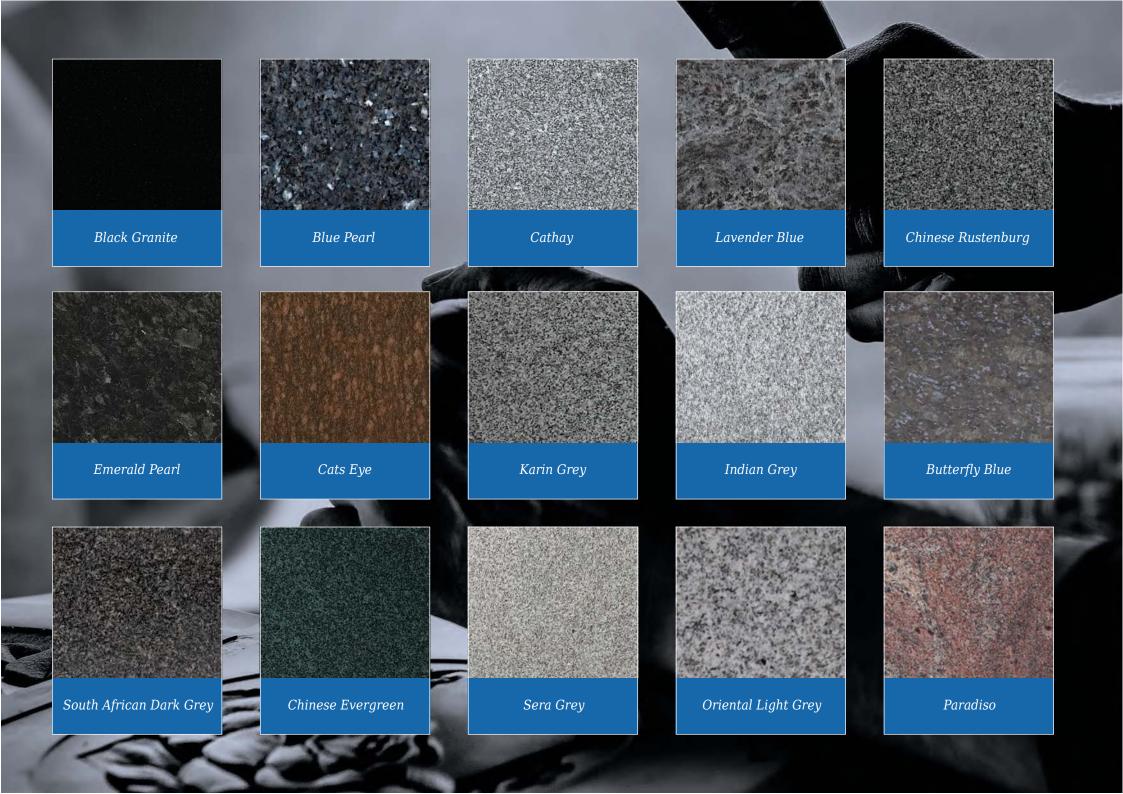

Ryehill

An ogee shaped Chinese Rustenburg granite memorial with evocative rural motif

### Routh

All polished Black granite oblong memorial with an ornate gilded border

Woodmansey

Very popular gold line design shown here on a beautiful Cats Eye or Black granite

Seaton

Classic ogee top with shaded or painted roses on Emerald Pearl granite

In Karin Grey granite, this ogee shaped memorial has a simple cross and painted flower in relief

All polished Black granite headstone with striking rambling rose design

# Whitedale

All polished Indian Light Grey granite with stunning metallic finish to the rose design

In Chinese Rustenburg granite, ogee top with simple cross and rose ornamentation or Black granite with colour cross and rose option

Ogee top memorial with carved cross design, painted to give a '3D' effect shown on Black and Cathay Light Grey granites

An all polished Black granite memorial with ogee top decorated with roses and open book available either coloured or monochrome

The gentle contours of the granite compliment the tranquillity of the countryside themed ornament in polished Black granite

Elmswell (above)

Loving friendship remembered on this simple polished Black granite ogee shaped headstone

### Denby (left)

Floral panels add a new dimension to this original shaped stone, framing the area to be inscribed. Shown in Sera Grey granite

The barrel sides and flowing profile of this compact Black granite set features an entwined rings ornament

### Barley

Spiritual reflection with images of The Sacred Heart or The Good Shepherd (Crookley). All polished Black granite

### Kingswood

The bowed profile of this memorial is decorated with a deep carved floral design in Lavender Blue granite

### Hasholme (above)

This beautiful Emerald Pearl granite memorial needs only a delicate floral design to add to its soft outline of flowing curves and chamfers

### Staxton

Distinguished Emerald Pearl granite pillared memorial with heart detail

### Garrowby

A fresh approach to the classic church window design shown on South African Dark Grey granite

### Melton

This South African Dark Grey granite book tablet is part polished to give contrast to the stone

### Cropton

Contemporary version of a traditional scroll memorial in polished Chinese Rustenburg granite. Forget-me-nots in a deep blasted panel adorn both sides