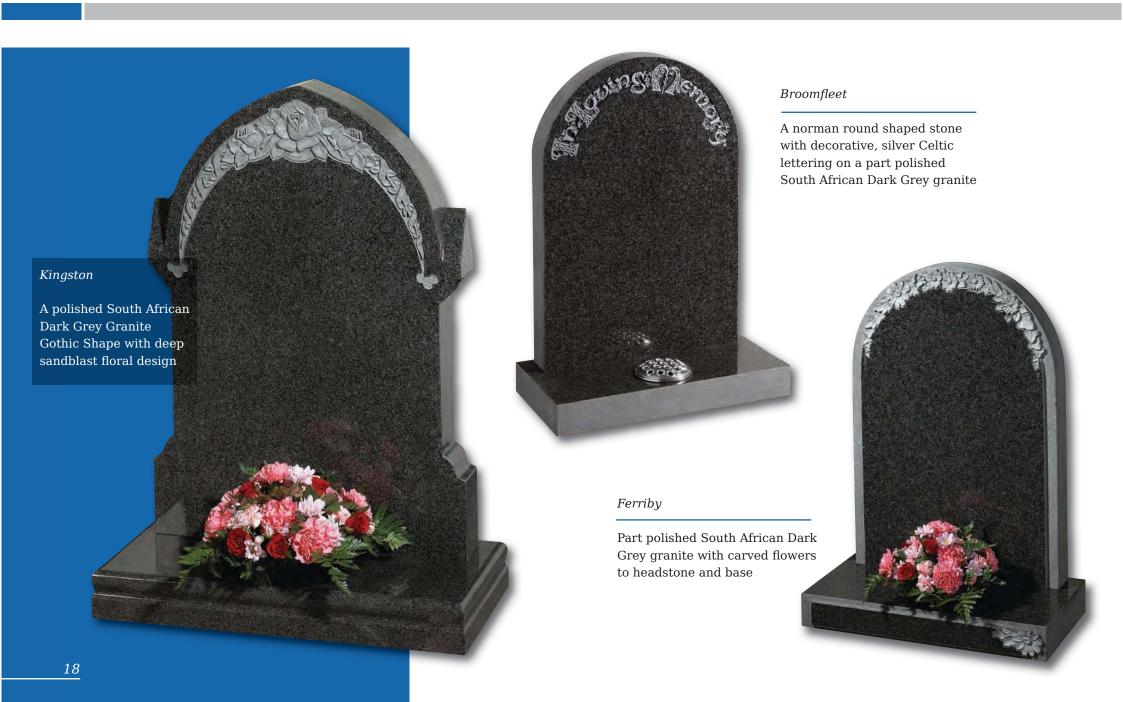

### Garrowby

A fresh approach to the classic church window design shown on South African Dark Grey granite