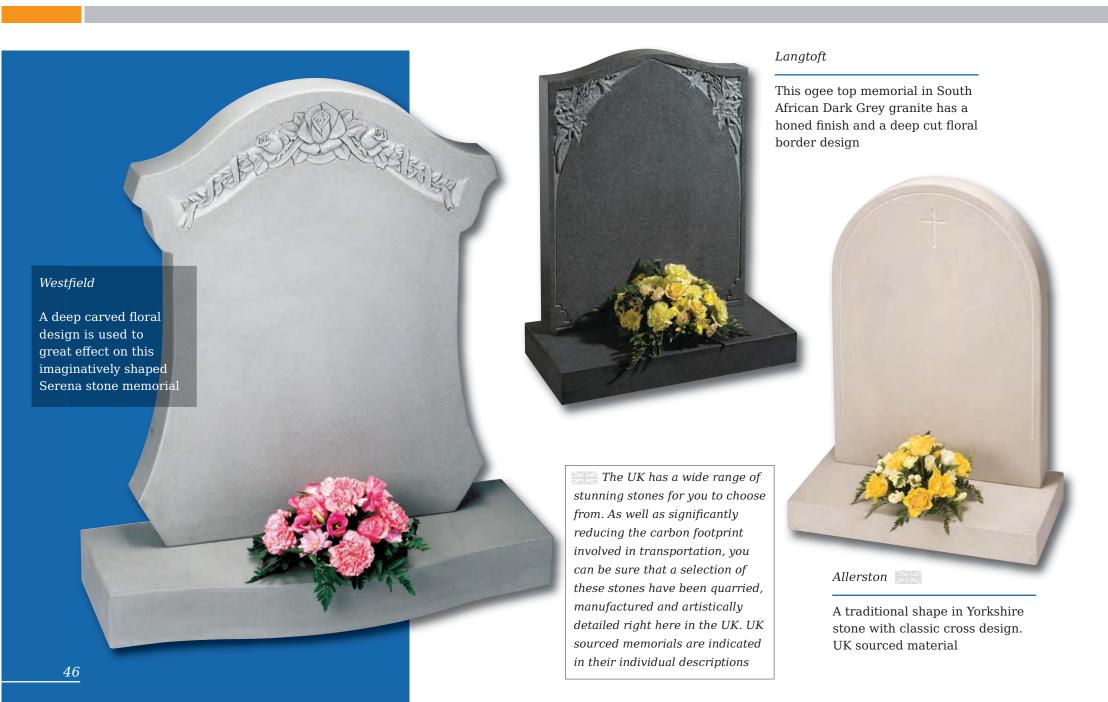

This all honed Dark Grey granite memorial is enhanced by a stylish chamfer and carving

Bessingby \_\_\_\_

Delicate snowdrops are intricately carved in beautiful Portland stone UK sourced material