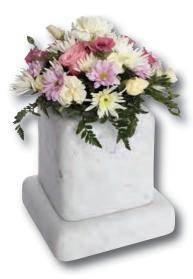

## Desks & Wedges

Lavender Blue granite shaped vase. 0/237G

Lavender Blue granite vase and base. 0/239G

South African Dark Grey shaped vase. 0/236G

Marble Vase

The cushioned edges to this marble vase create a gentle look