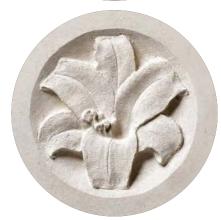

#### Circular Designs (left)

The Clifton, Amplethorpe and Bessingby stones all incorporate a circular, hand carved design. With these stones, any one of the three designs on the left (as well as the designs shown on the stones in these pictures) can be chosen for your headstone. Alternatively we can create a design based on your own ideas