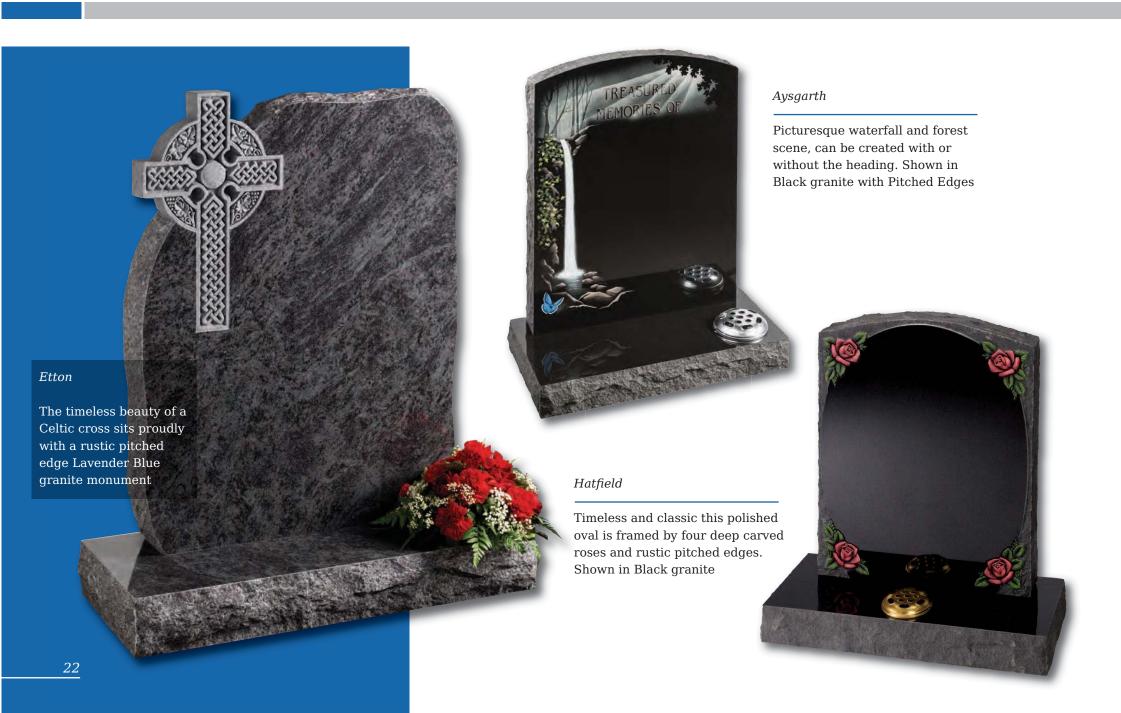

ite distinctively shaped memorial features a design of modern contemporary symbolism embracing a brief message of your choice

Crookley





### Barley

Spiritual reflection with images of The Sacred Heart or The Good Shepherd (Crookley). All polished Black granite











### Kingswood

The bowed profile of this memorial is decorated with a deep carved floral design in Lavender Blue granite

### Hasholme (above)

This beautiful Emerald Pearl granite memorial needs only a delicate floral design to add to its soft outline of flowing curves and chamfers

### Staxton

Distinguished Emerald Pearl granite pillared memorial with heart detail







### Garrowby

A fresh approach to the classic church window design shown on South African Dark Grey granite







# Pitched Edge Lawn Memorials



# Pitched Edge Lawn Memorials



### Tall Lawn Memorials





### Elgin

Simple beauty of a dove in flight, timeless symbol of eternal peace on a statuesque large ogee. Shown in Black granite

### Flinton

A deep blasted Celtic love knot entwined with carved and hand painted wild roses. Combine with the pitched edges to create a truly rustic memorial in Indian Grey granite



# Tall Lawn Memorials



Inverness

This large memorial is pictured with the Selby cross and thistle. Shown in Black granite







# Books and Scrolls



# Books and Scrolls

### Melton

This South African Dark Grey granite book tablet is part polished to give contrast to the stone



### Cropton

Contemporary version of a traditional scroll memorial in polished Chinese Rustenburg granite. Forget-me-nots in a deep