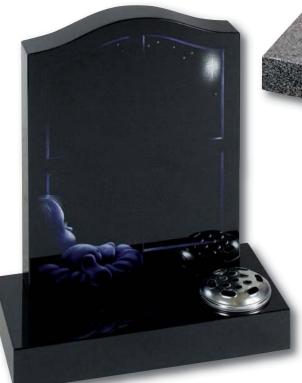

fixing requirements



# Books and Scrolls





# Heart Memorials



### Heart Memorials

### Apple garth

Delicately carved roses shown with an example of 3 colours. Roses can be produced in a single colour or a variety as shown. Shown in South African Dark Grey granite





### Appleton

The stunning rounded edges of the heart are complemented by a highly polished 'rose bowl' vase. Pictured here in Lavender Blue granite



### Children's Memorials



# Children's Memorials





Boys castle, showing an alternative to the fairytale castle which is hand carved to suit the softer, lighter Sera Grey granite



# Children's Memorials



### Lullaby Memorials

Whilst our children sleep they are remembered with this range of lullaby influenced designs

Sweet Dreams

Polished Rustenburg granite



Make a Wish

Polished black granite

### Children's Memorials



## Children's Memorials







Ellie

Roy





Cordy

Shabby





Fred Bear

Aran

### Children's Memorials



Dora



Silka



Paisley



#### Appleton

A beautiful Black granite heart shaped memorial with a polished rose bowl vase. Choose from a selection of detailed 'soft toy' character designs



## Children's Memorial Designs



#### Child's Drawing Design

For an extra special touch, we are able to translate a child's own drawing into a personal design suitable for use on a vase, desk or memorial

An example of this is shown at the top of the page. (Original drawing shown right. Design shown on Black granite)

This page showcases a selection of designs created specifically for children's memorials, adding a more perso