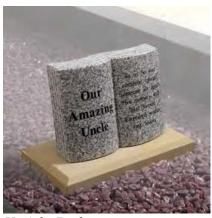

# Books and Scrolls

### Melton

This South African Dark Grey granite book tablet is part polished to give contrast to the stone

### Cropton

Contemporary version of a traditional scroll memorial in polished Chinese Rustenburg granite. Forget-me-nots in a deep blasted panel adorn both sides

### Barmston

Blue Pearl granite. Classic, highly detailed book adapted for modern fixing requirements