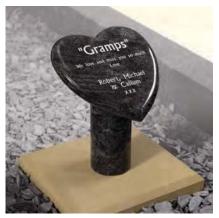

Upright Book

Contoured front and back in Cathay Light Grey granite

Heart

Rounded edges give a cushioned effect to this pedestal mounted Lavender Blue granite plaque

Reclined Book

Elegantly detailed in all polished South African Dark Grey granite