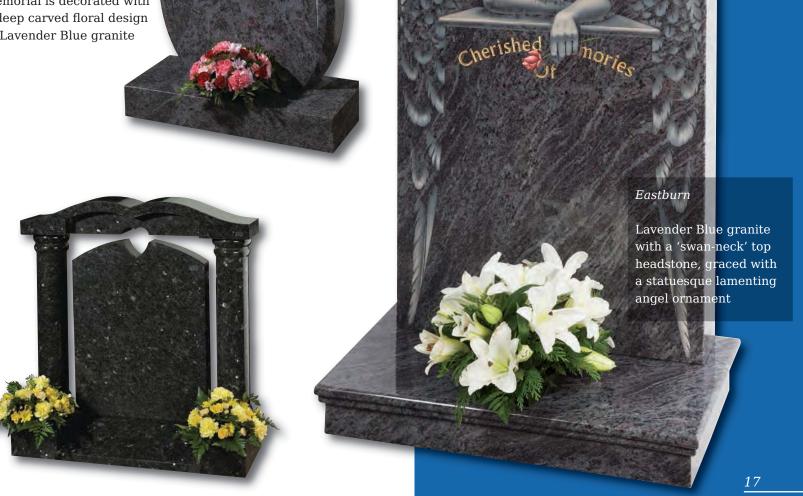

### Kingswood

The bowed profile of this memorial is decorated with a deep carved floral design in Lavender Blue granite

### Hasholme (above)

This beautiful Emerald Pearl granite memorial needs only a delicate floral design to add to its soft outline of flowing curves and chamfers

### Staxton

Distinguished Emerald Pearl granite pillared memorial with heart detail

### Garrowby

A fresh approach to the classic church window design shown on South African Dark Grey granite