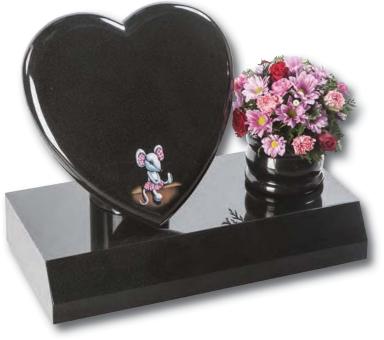

### Apple garth

Delicately carved roses shown with an example of 3 colours. Roses can be produced in a single colour or a variety as shown. Shown in South African Dark Grey granite

### Appleton

The stunning rounded edges of the heart are complemented by a highly polished 'rose bowl' vase. Pictured here in Lavender Blue granite