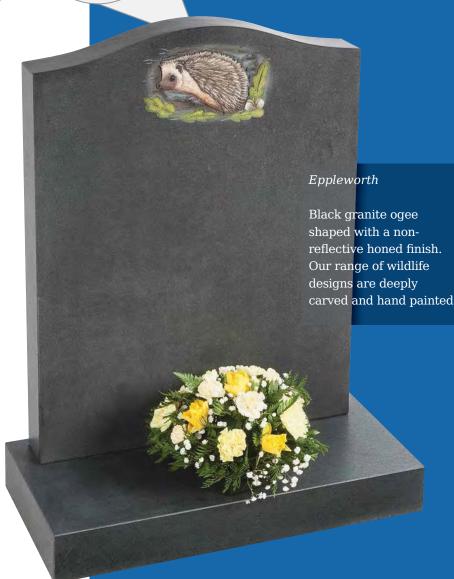

astime can be illustrated by our craftsmen (see above)





This simple camber top design is the perfect background for the modern stonemasons art



Ogee top memorial with carved cross design, painted to give a '3D' effect shown on Black and Cathay Light Grey granites



An all polished Black granite memorial with ogee top decorated with roses and open book available either coloured or monochrome

















The gentle contours of the granite compliment the tranquillity of the countryside themed ornament in polished Black granite





Elmswell (above)

Loving friendship remembered on this simple polished Black granite ogee shaped headstone

### Denby (left)

Floral panels add a new dimension to this original shaped stone, framing the area to be inscribed. Shown in Sera Grey granite







The barrel sides and flowing profile of this compact Black granite set features an entwined rings ornament

Winterburn



Danthorpe



Innovative lawn memorials with contrasting coloured removable plaques. Additional inscriptions or designs can easily be added without removing the full memorial from the cemetery. Shown in Sera Grey granite with chamfered edges and Lavender Blue granite with Black granite plaques.

This concept can work with many of our memorial headstones





### Wickersey

This Black granite distinctively shaped memorial features a design of modern contemporary symbolism embracing a brief message of your choice

Crookley





### Barley

Spiritual reflection with images of The Sacred Heart or The Good Shepherd (Crookley). All polished Black granite











### K