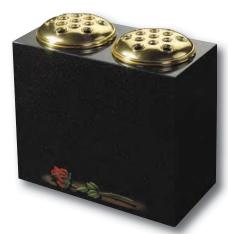

Black granite heart vase 0/232G

Black granite Vase with two flower containers and rose design 0/240G