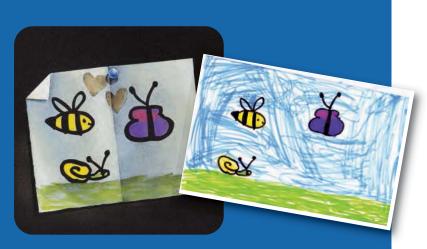

#### Child's Drawing Design

For an extra special touch, we are able to translate a child's own drawing into a personal design suitable for use on a vase, desk or memorial

An example of this is shown at the top of the page. (Original drawing shown right. Design shown on Black granite)