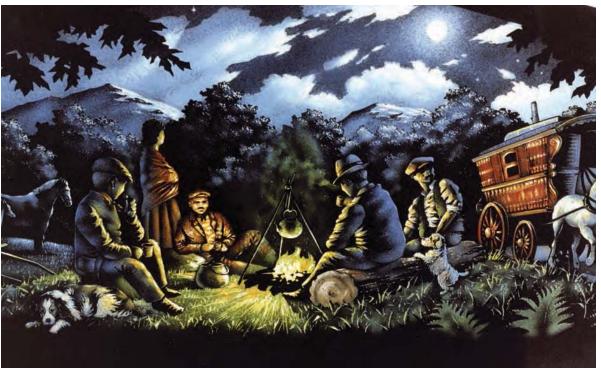

More intricate custom designs are always available. We can transform a basic idea into a beautiful design to compliment any memorial

An official badge or a family crest can be translated into a memorial design to suit most spaces

We have a number of designs that are ideal for products where space is limited such as vases and desk tablets. Above are a few of these designs

Monochrome images work particularly well on darker polished granite memorials