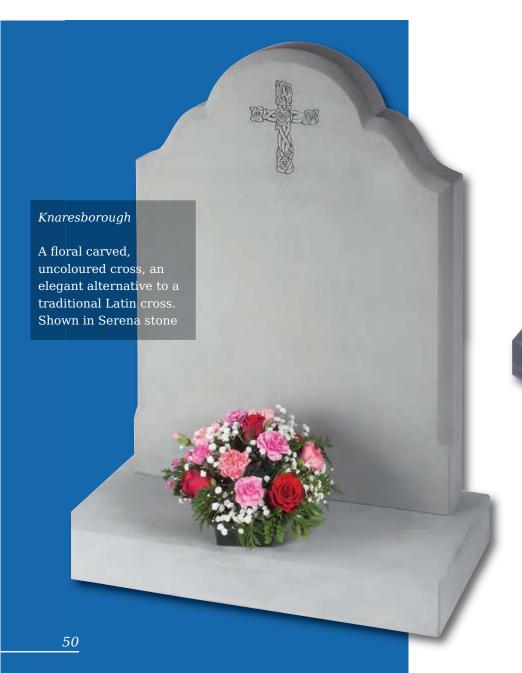

#### Grindale

A plain carved and uncoloured Celtic design on a Norman round shape. Shown in South African Dark Grey granite with an unpolished honed finish