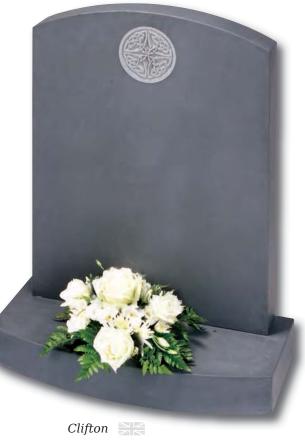

#### Circular Designs (left)

The Clifton, Amplethorpe and Bessingby stones all incorporate a circular, hand carved design. With these stones, any one of the three designs on the left (as well as the designs shown on the stones in these pictures) can be chosen for your headstone. Alternatively we can create a design based on your own ideas