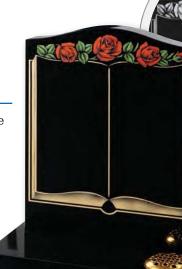

Ogee top memorial with carved cross design, painted to give a '3D' effect shown on Black and Cathay Light Grey granites

An all polished Black granite memorial with ogee top decorated with roses and open book available either coloured or monochrome