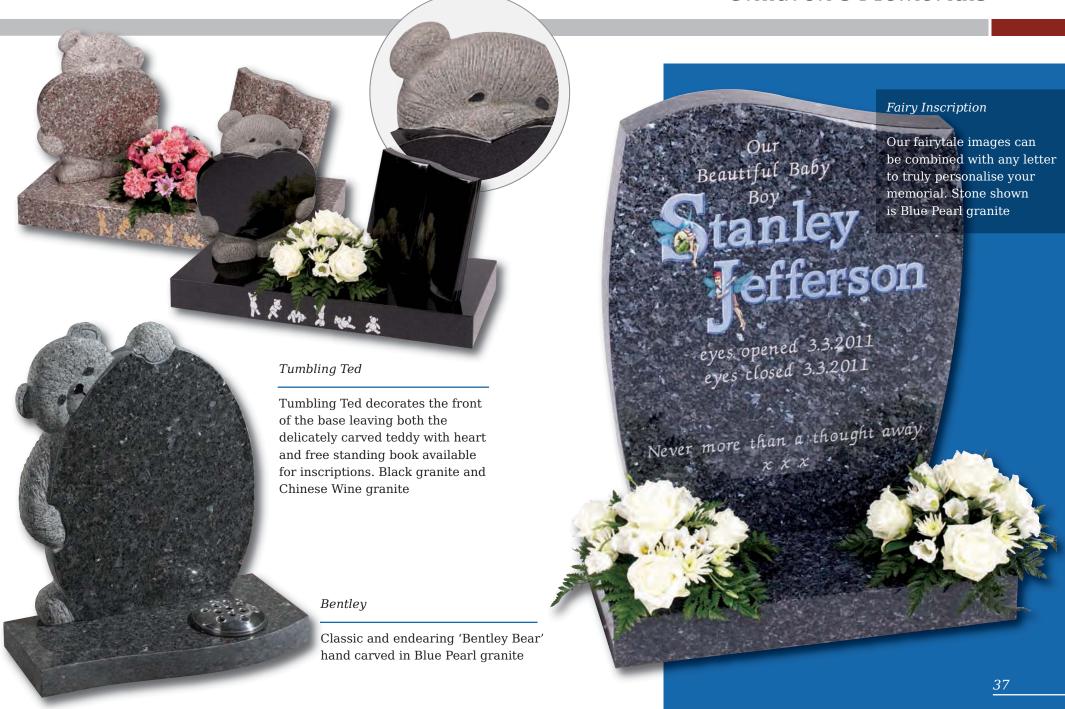

### Children's Memorials

# Children's Memorials

Boys castle, showing an alternative to the fairytale castle which is hand carved to suit the softer, lighter Sera Grey granite

# Children's Memorials