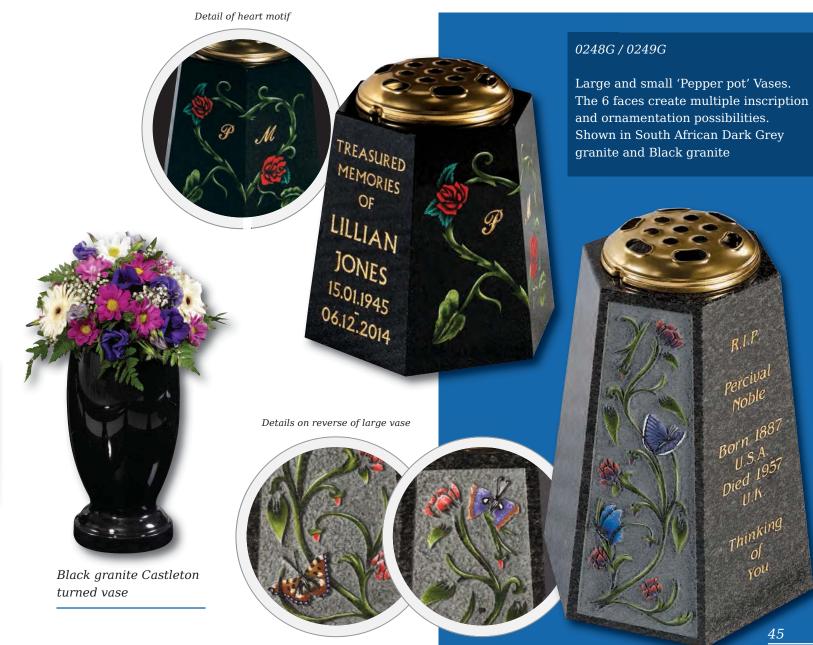

## Desks & Wedges

Lavender Blue granite shaped vase. 0/237G

Lavender Blue granite vase and base. 0/239G

South African Dark Grey shaped vase. 0/236G

Marble Vase

The cushioned edges to this marble vase create a gentle look

Black granite heart vase 0/232G

Black granite Vase with two flower containers and rose design 0/240G